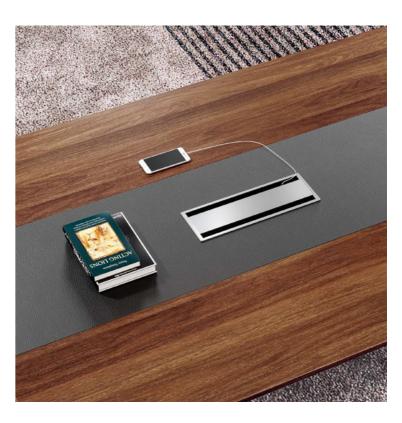

# Simple yet excellent

Sleek lines constitute vibrant spaces. A good taste is unveiled through details. When affordable luxury meets Italian minimalism, aesthetics is wielded to the extreme.

1. Flip-up wire box, neat and clean.

2. 45° beveled handle, smooth and quiet.

3. Invisible small drawer, private and exquisite.