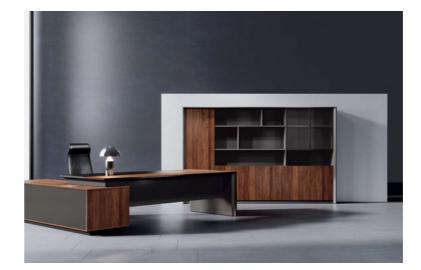

# **Kaleidoscope • Relaxation**

Cold aluminum and warm wood veneer together create a dynamic space.

Executive series in white oak and meteor grey looks dainty and exquisite, a perfect match for the side cabinet.

# **Order • Freedom**

Semi-open cabinet features both display and storage, highlighting the owner's passion for life, and a genteel manner.

Slender meeting table helps to create a formal atmosphere, and depicts the joy of peaceful negotiations.

We always take pride in and stand by craftsmanship.

Maxim — 2

Symmetrical flip-up wire boxes at both sides make sure no wire is exposed.

Occasional table with Roman column offers an ideal place for you to talk, meditate, and read.