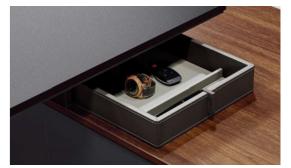

# Simple yet excellent

Sleek lines constitute vibrant spaces. A good taste is unveiled through details. When affordable luxury meets Italian minimalism, aesthetics is wielded to the extreme.

1. Flip-up wire box, neat and clean.

2. 45° beveled handle, smooth and quiet.

3. Invisible small drawer, private and exquisite.