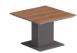

# Occasional Table

DR70-2.110110 W1100\*D1100\*H750(mm)

DR70-2.950950 W950\*D950\*H750(mm)

Coffee Table

DR10-2.140070 W1400\*D700\*H420(mm)

DR10-2.070070 W700\*D700\*H420(mm)

Desk DR86-82

Main Color