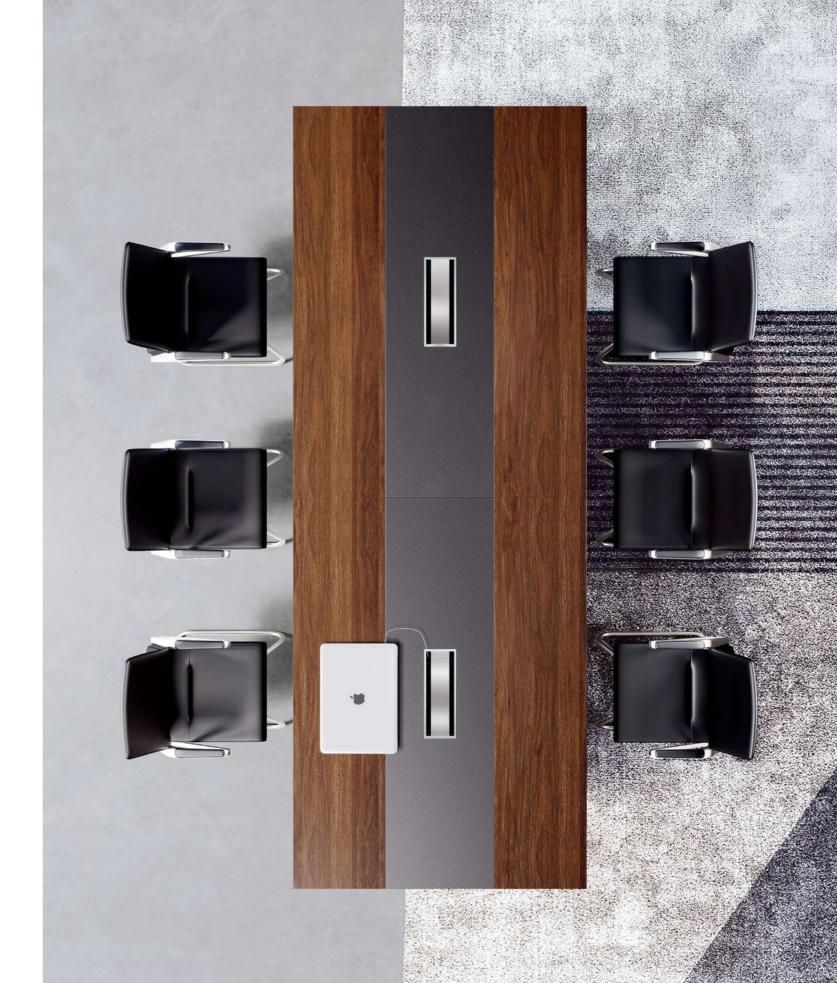

# **Order • Freedom**

Semi-open cabinet features both display and storage, highlighting the owner's passion for life, and a genteel manner.

Slender meeting table helps to create a formal atmosphere, and depicts the joy of peaceful negotiations.

# Conference Table

DR75-2.240120 W2400\*D1200\*H750(mm)

DR76-2.300120 W3000\*D1200\*H750(mm)

DR77-2.360135 W3600\*D1350\*H750(mm)

DR78-2.480160 W4800\*D1600\*H750(mm)