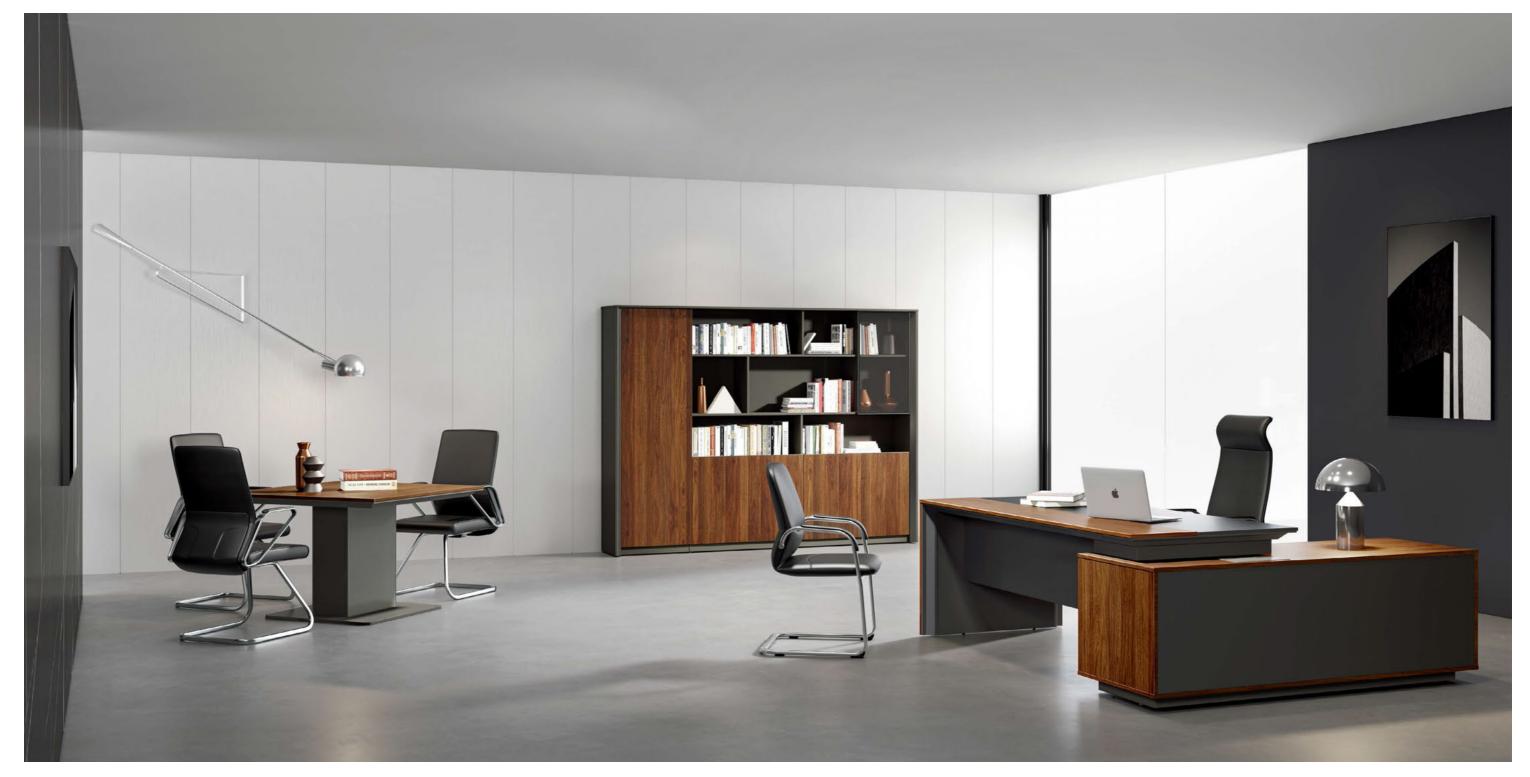

# **Kaleidoscope • Relaxation**

Cold aluminum and warm wood veneer together create a dynamic space.

Executive series in white oak and meteor grey looks dainty and exquisite, a perfect match for the side cabinet.

# **Order • Freedom**

Semi-open cabinet features both display and storage, highlighting the owner's passion for life, and a genteel manner.

Slender meeting table helps to create a formal atmosphere, and depicts the joy of peaceful negotiations.

We always take pride in and stand by craftsmanship.

Maxim — 2

Symmetrical flip-up wire boxes at both sides make sure no wire is exposed.

Occasional table with Roman column offers an ideal place for you to talk, meditate, and read.