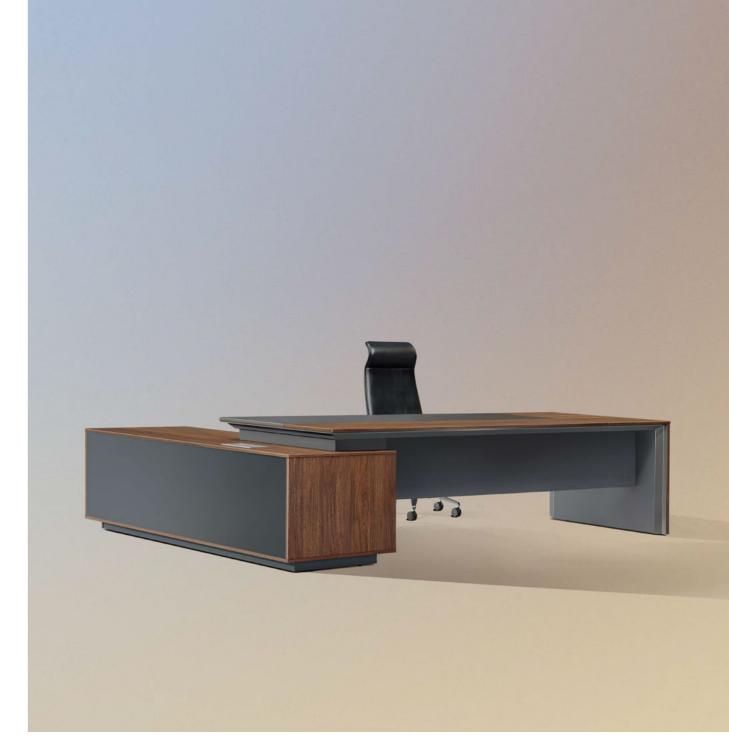

**MAXIM** 

rim -------

Maxim is simple in style, exquisite in material, and excellent in performance. You can feel the elegant glamour of Italian minimalism gradually fills the air.

# Simple yet excellent

Sleek lines constitute vibrant spaces. A good taste is unveiled through details. When affordable luxury meets Italian minimalism, aesthetics is wielded to the extreme.

1. Flip-up wire box, neat and clean.

# Outstanding and Unique

Sophisticated, innovative design aesthetics that epitomize elegance and cutting-edge elements;
The elegant and bold desk legs make the space look amazing and charming with their unique style.

# Make Room and Generate New Ideas

The desk and floor create a unique 65° angle, expanding a spacious legroom. By blending imagination and art, it allows creativity to spark in the office, bringing endless possibilities.