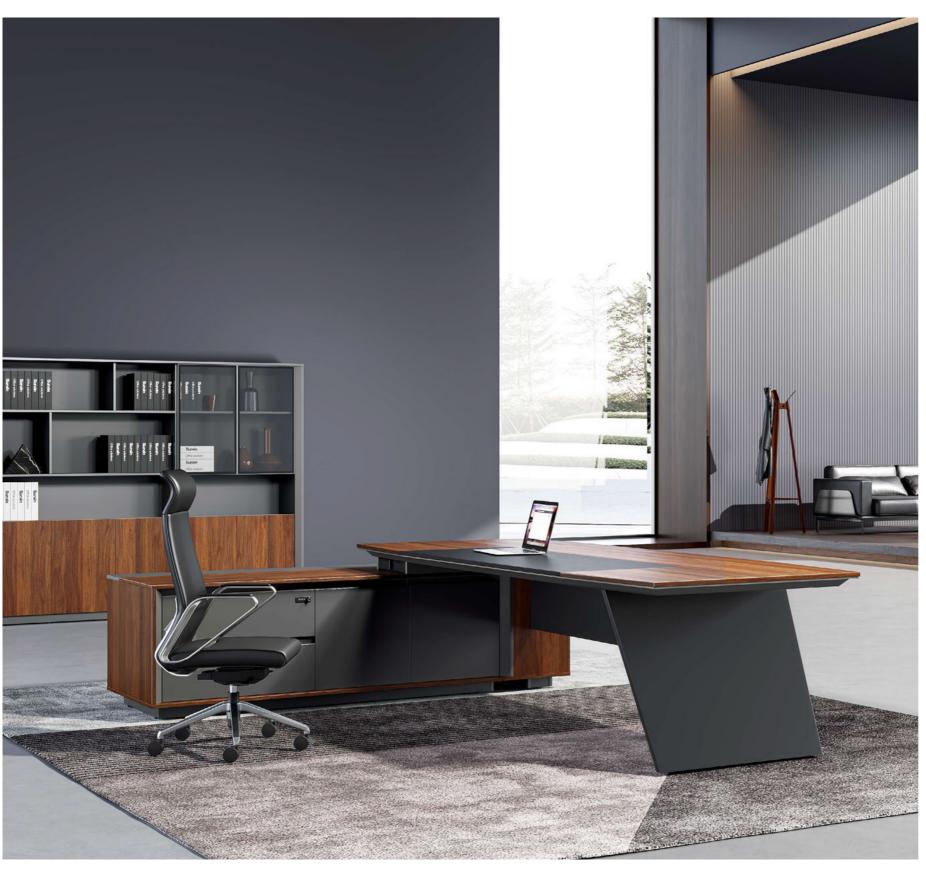

# Outstanding and Unique

Sophisticated, innovative design aesthetics that epitomize elegance and cutting-edge elements;
The elegant and bold desk legs make the space look amazing and charming with their unique style.

# Make Room and Generate New Ideas

The desk and floor create a unique 65° angle, expanding a spacious legroom. By blending imagination and art, it allows creativity to spark in the office, bringing endless possibilities.

# 45° charm

45° contour constitutes a dynamic scene of ups and downs. With artistic elements bled in, it's a quite romantic space.

Inspired by architectural lines, a progressive structure exhibits layers and tension, while meticulous details craft visual beauty.