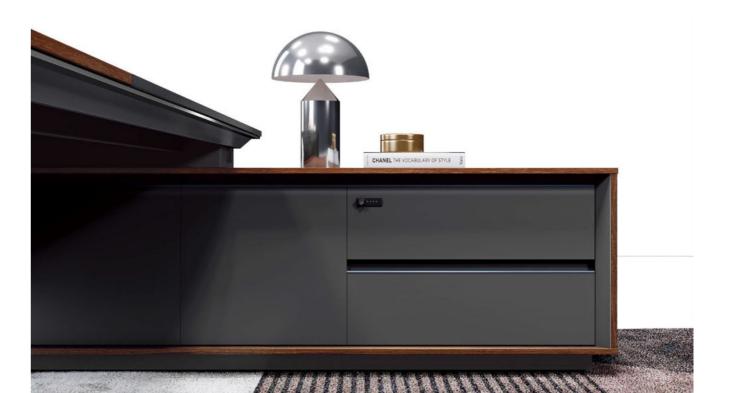

# Outstanding and Unique

Sophisticated, innovative design aesthetics that epitomize elegance and cutting-edge elements;
The elegant and bold desk legs make the space look amazing and charming with their unique style.

# Make Room and Generate New Ideas

The desk and floor create a unique 65° angle, expanding a spacious legroom. By blending imagination and art, it allows creativity to spark in the office, bringing endless possibilities.