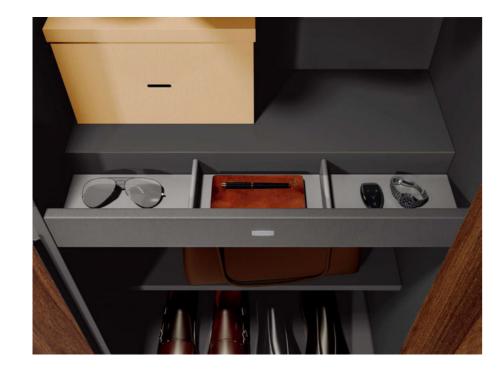

2. 45° beveled handle, smooth and quiet.

3. Invisible small drawer, private and exquisite.

We always take pride in and stand by craftsmanship.

Maxim — 2

Symmetrical flip-up wire boxes at both sides make sure no wire is exposed.

Occasional table with Roman column offers an ideal place for you to talk, meditate, and read.