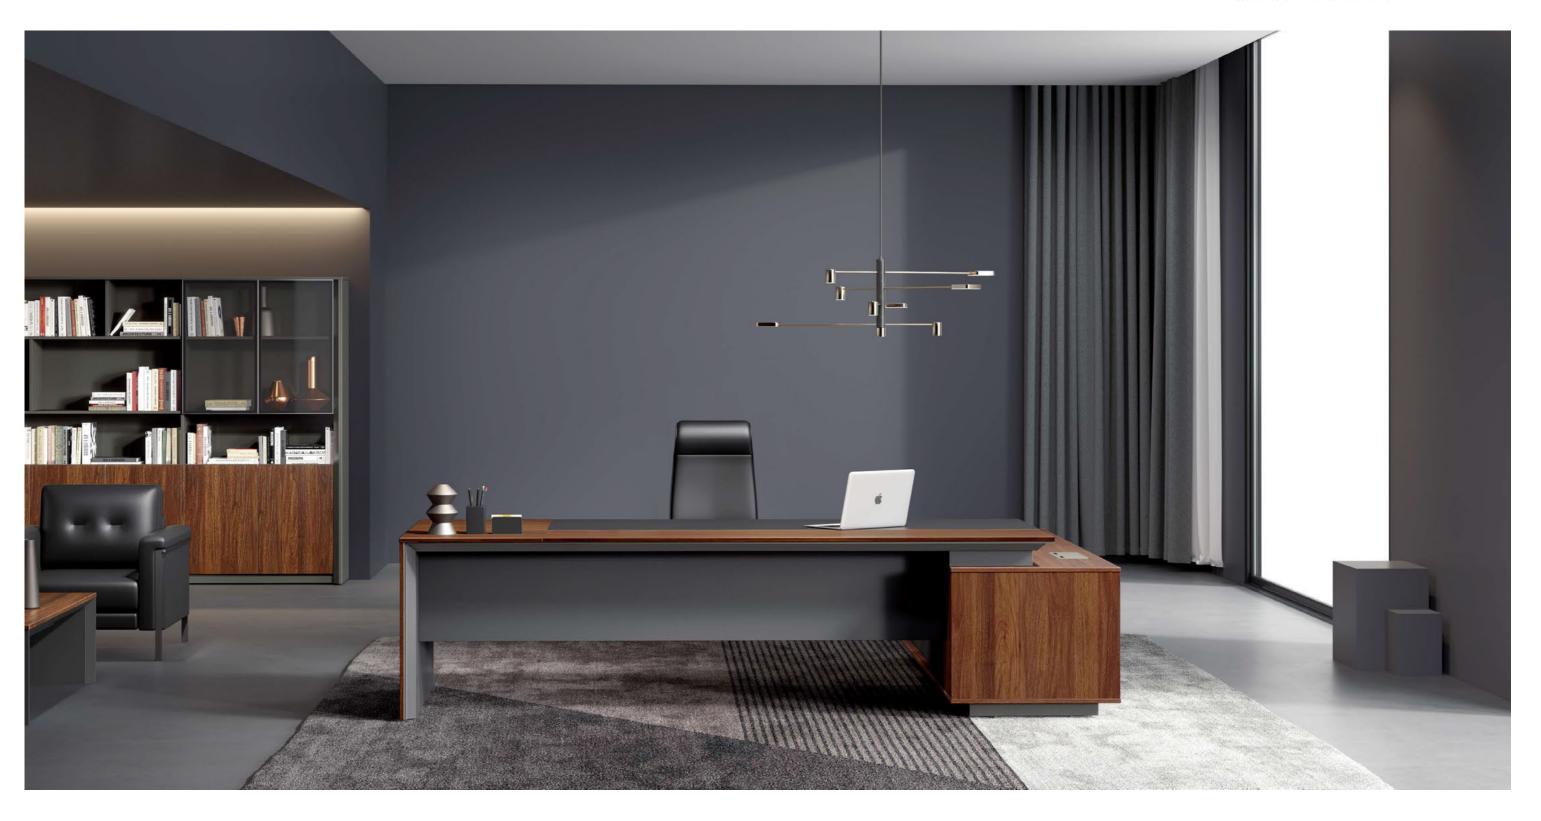

# Outstanding and Unique

Sophisticated, innovative design aesthetics that epitomize elegance and cutting-edge elements;
The elegant and bold desk legs make the space look amazing and charming with their unique style.

# Make Room and Generate New Ideas

The desk and floor create a unique 65° angle, expanding a spacious legroom. By blending imagination and art, it allows creativity to spark in the office, bringing endless possibilities.