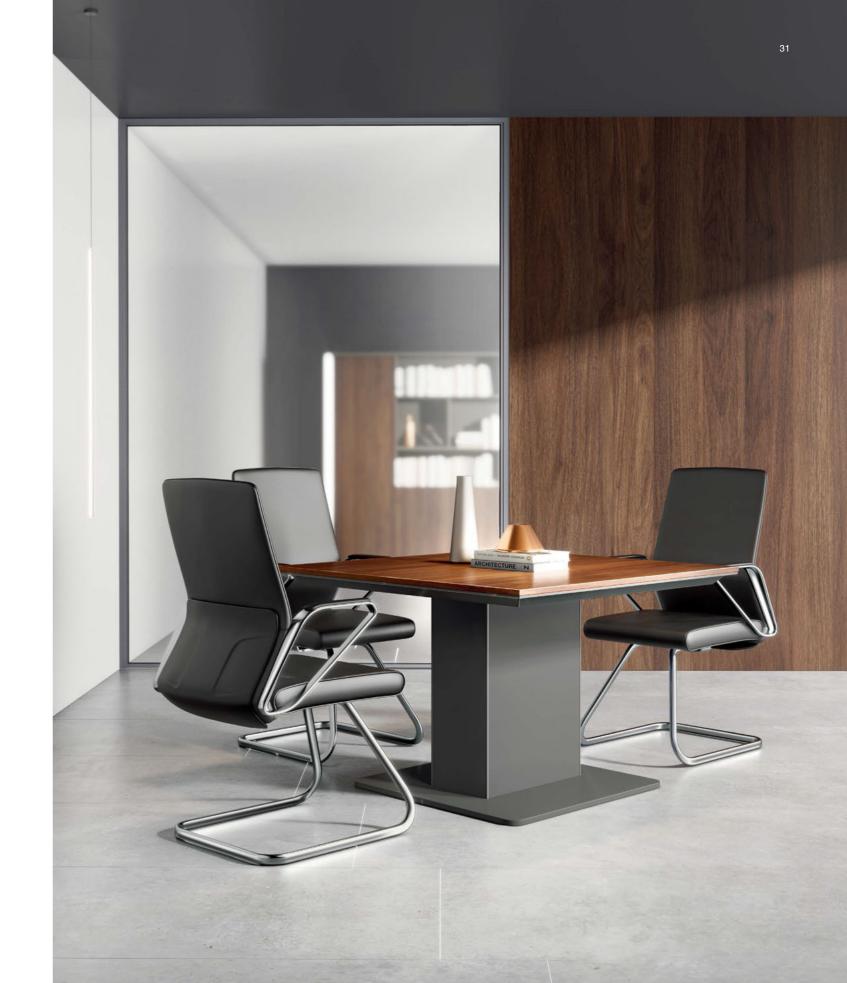

# **Order • Freedom**

Semi-open cabinet features both display and storage, highlighting the owner's passion for life, and a genteel manner.

Slender meeting table helps to create a formal atmosphere, and depicts the joy of peaceful negotiations.