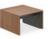

# Desk

DR89R-2.296225 W2960\*D2250\*H750(mm)

DR80L-2.220185 W2200\*D1850\*H750(mm)

DR86R-2.220180 W2200\*D1800\*H750(mm)

DR84L-2.180160 W1800\*D1600\*H750(mm)

W2960\*D2250\*H750(mm)

DR89L-2.296225

DR88R-2.296220 W2960\*D2200\*H750(mm)