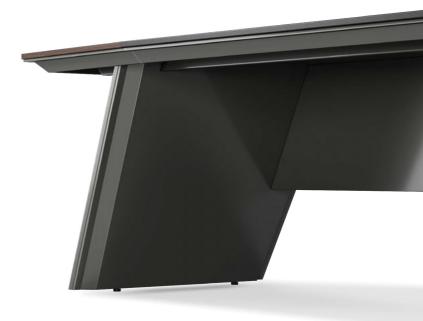

# Make Room and Generate New Ideas

The desk and floor create a unique 65° angle, expanding a spacious legroom. By blending imagination and art, it allows creativity to spark in the office, bringing endless possibilities.

# 45° charm

45° contour constitutes a dynamic scene of ups and downs. With artistic elements bled in, it's a quite romantic space.

Inspired by architectural lines, a progressive structure exhibits layers and tension, while meticulous details craft visual beauty.