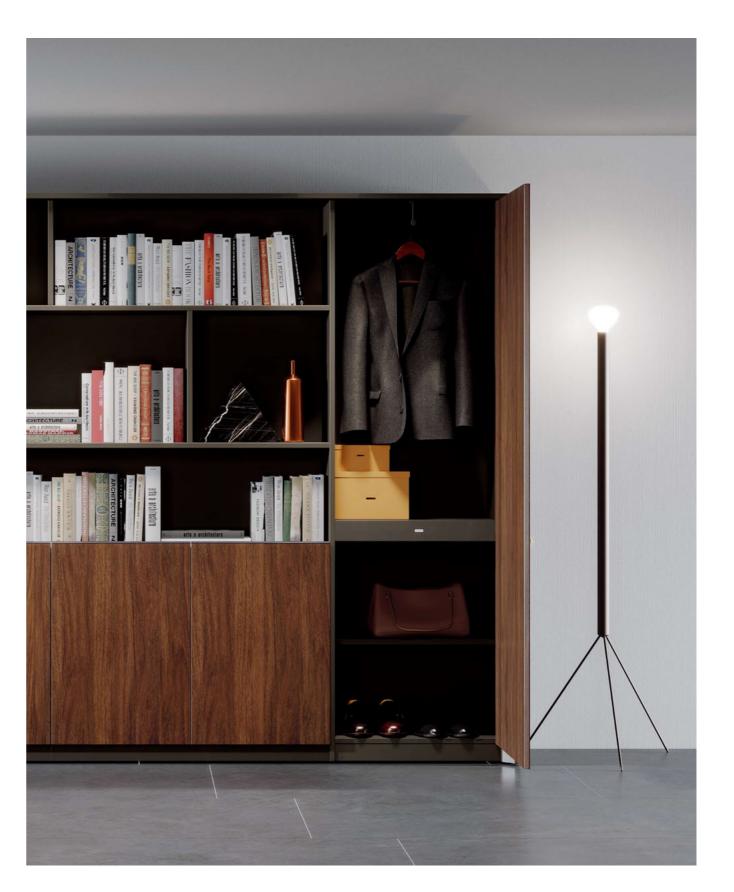

# **Order • Freedom**

Semi-open cabinet features both display and storage, highlighting the owner's passion for life, and a genteel manner.

Slender meeting table helps to create a formal atmosphere, and depicts the joy of peaceful negotiations.