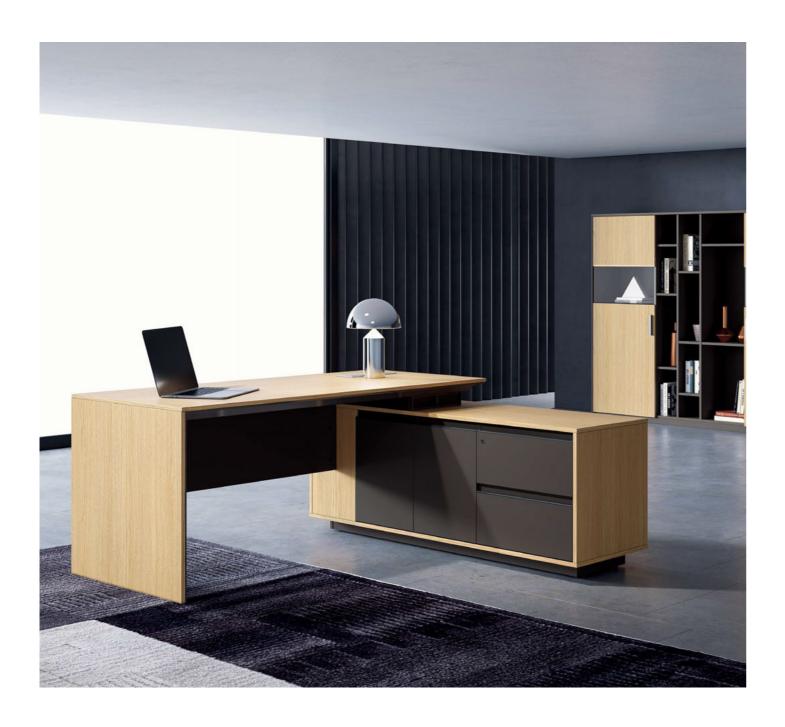

# Outstanding and Unique

Sophisticated, innovative design aesthetics that epitomize elegance and cutting-edge elements;
The elegant and bold desk legs make the space look amazing and charming with their unique style.

# Make Room and Generate New Ideas

The desk and floor create a unique 65° angle, expanding a spacious legroom. By blending imagination and art, it allows creativity to spark in the office, bringing endless possibilities.