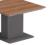

# Desk

DR89R-2.296225 W2960\*D2250\*H750(mm)

DR80L-2.220185 W2200\*D1850\*H750(mm)

DR86R-2.220180 W2200\*D1800\*H750(mm)

DR84L-2.180160 W1800\*D1600\*H750(mm)

W2960\*D2250\*H750(mm)

DR89L-2.296225

DR88R-2.296220 W2960\*D2200\*H750(mm)