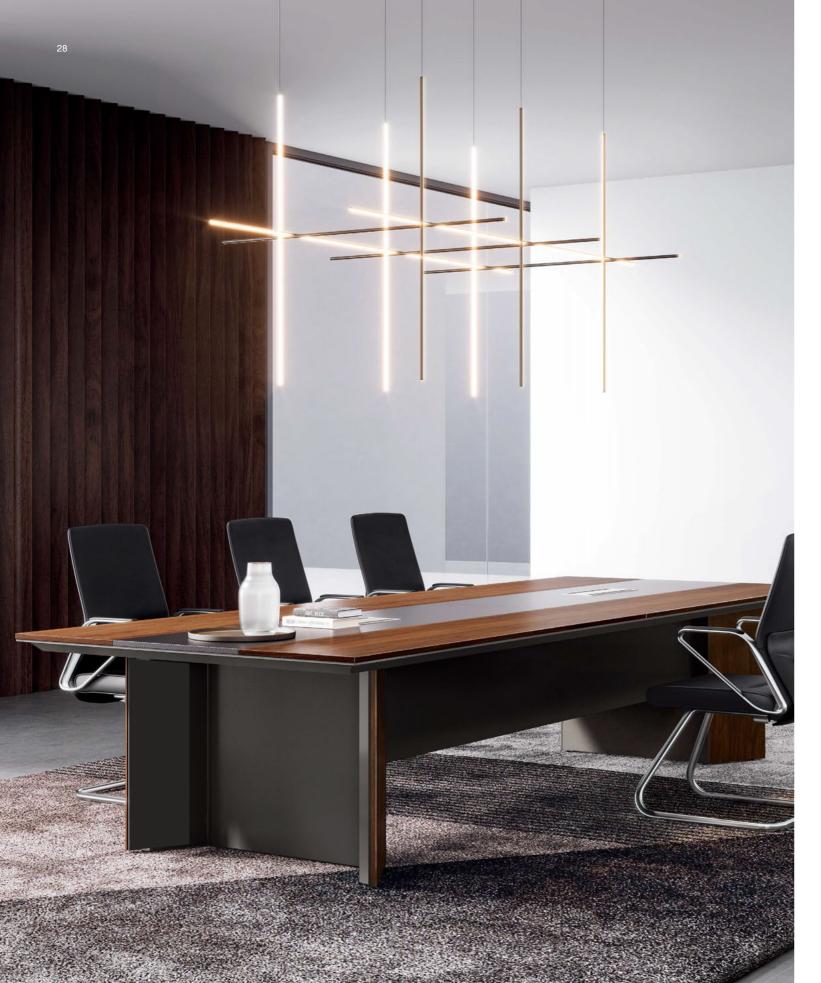

# Outstanding and Unique

Sophisticated, innovative design aesthetics that epitomize elegance and cutting-edge elements;
The elegant and bold desk legs make the space look amazing and charming with their unique style.

# Make Room and Generate New Ideas

The desk and floor create a unique 65° angle, expanding a spacious legroom. By blending imagination and art, it allows creativity to spark in the office, bringing endless possibilities.

# 45° charm

45° contour constitutes a dynamic scene of ups and downs. With artistic elements bled in, it's a quite romantic space.

Inspired by architectural lines, a progressive structure exhibits layers and tension, while meticulous details craft visual beauty.