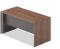

# File Cabinet

DR98R-2.310040 W3100\*D1950\*H400(mm)

DR98L-2.310040 W3100\*D1950\*H400(mm)

DR97R-2.262040 W2620\*D1950\*H400(mm)

DR97L-2.262040 W2620\*D1950\*H400(mm)

# Desk DR89-87 / DR81-80

Main Color

Material

File Cabinet DR98-97

Main Color

S-77 S-53

S-59

Main Color