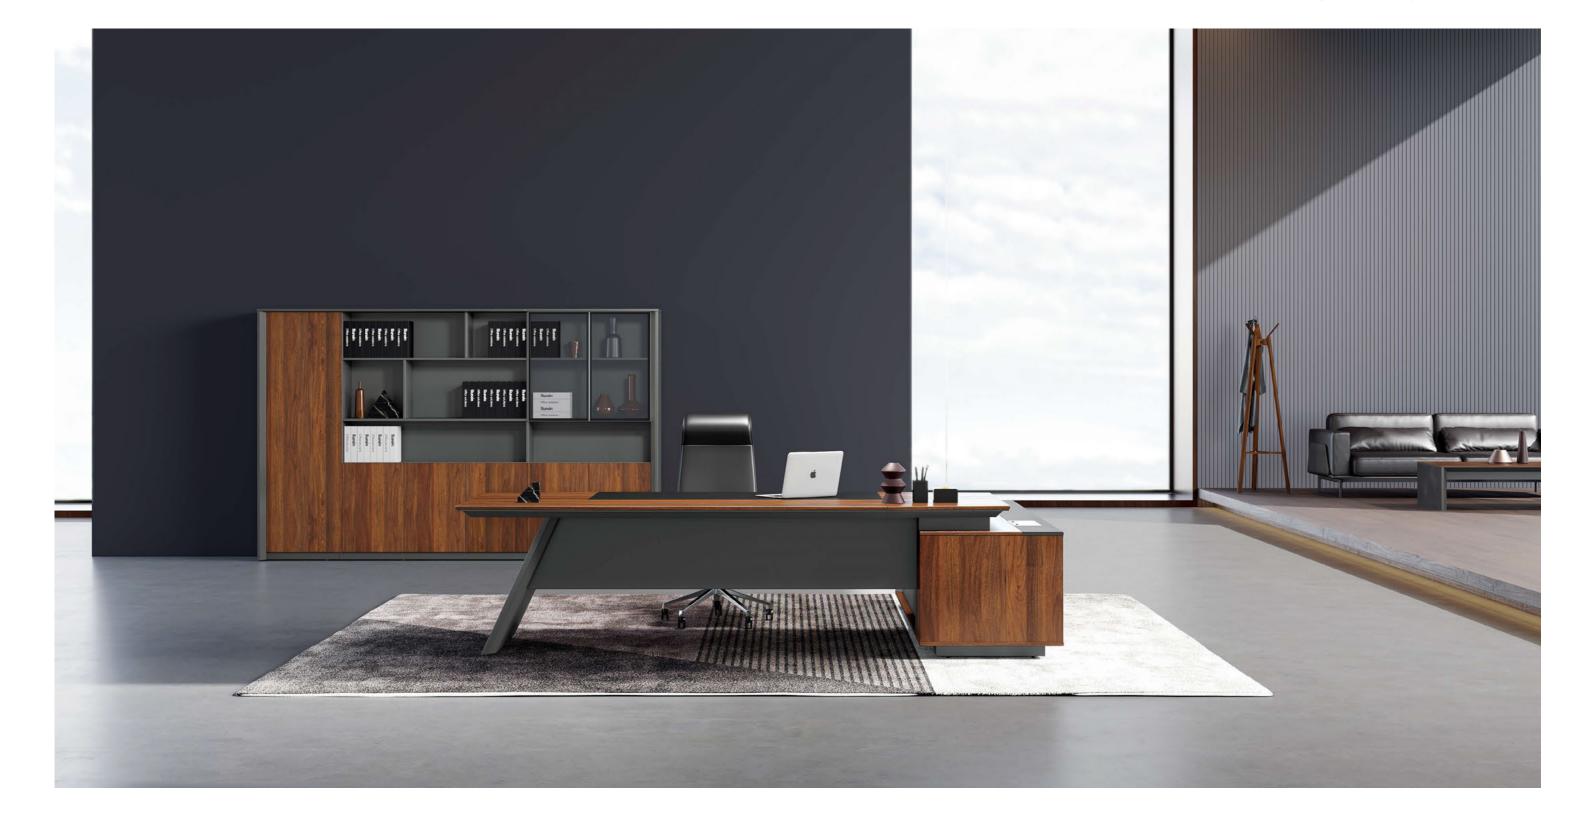

# **Kaleidoscope • Relaxation**

Cold aluminum and warm wood veneer together create a dynamic space.

Executive series in white oak and meteor grey looks dainty and exquisite, a perfect match for the side cabinet.

# **Order • Freedom**

Semi-open cabinet features both display and storage, highlighting the owner's passion for life, and a genteel manner.

Slender meeting table helps to create a formal atmosphere, and depicts the joy of peaceful negotiations.

We always take pride in and stand by craftsmanship.

Maxim — 2

Symmetrical flip-up wire boxes at both sides make sure no wire is exposed.

Occasional table with Roman column offers an ideal place for you to talk, meditate, and read.