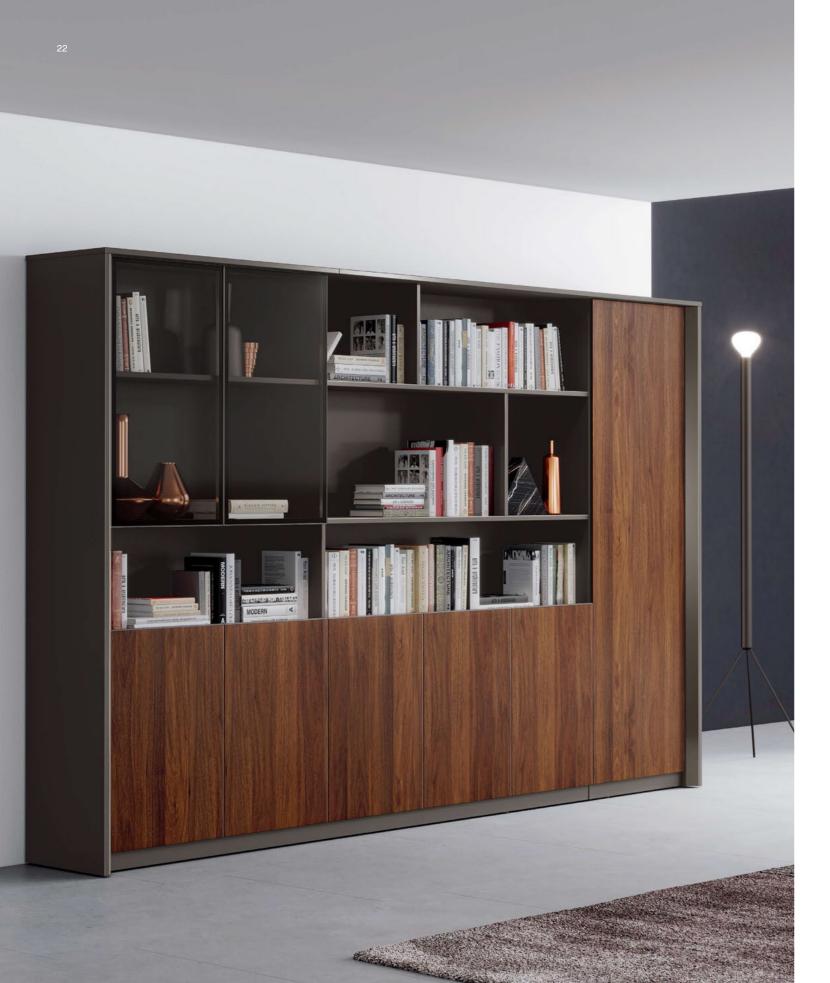

# **Order • Freedom**

Semi-open cabinet features both display and storage, highlighting the owner's passion for life, and a genteel manner.

Slender meeting table helps to create a formal atmosphere, and depicts the joy of peaceful negotiations.