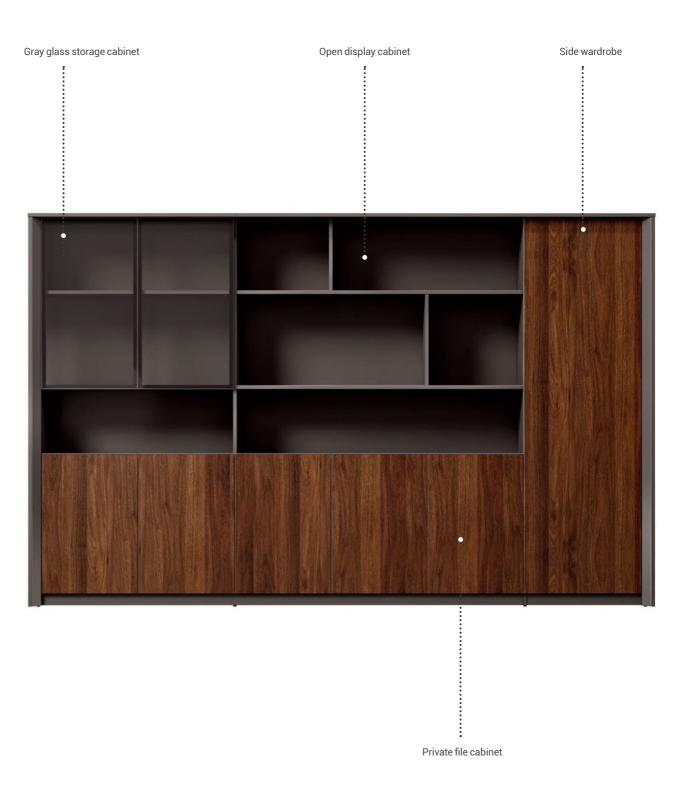

# **Order • Freedom**

Semi-open cabinet features both display and storage, highlighting the owner's passion for life, and a genteel manner.

Slender meeting table helps to create a formal atmosphere, and depicts the joy of peaceful negotiations.