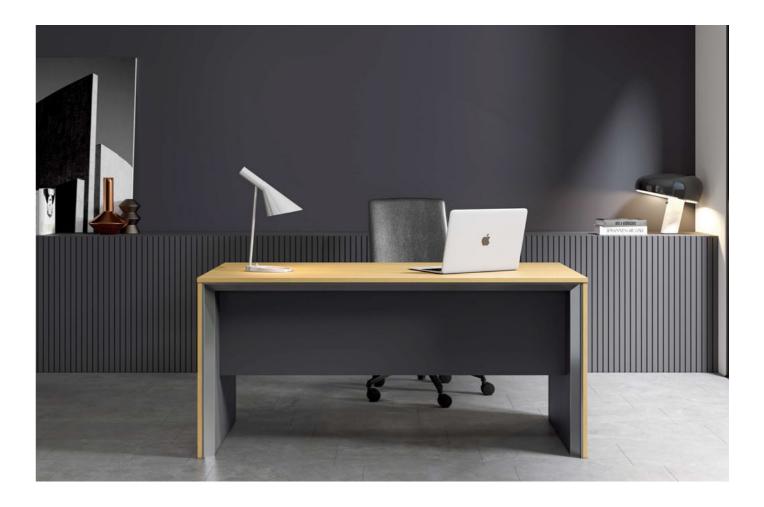

# Outstanding and Unique

Sophisticated, innovative design aesthetics that epitomize elegance and cutting-edge elements;
The elegant and bold desk legs make the space look amazing and charming with their unique style.

# Make Room and Generate New Ideas

The desk and floor create a unique 65° angle, expanding a spacious legroom. By blending imagination and art, it allows creativity to spark in the office, bringing endless possibilities.