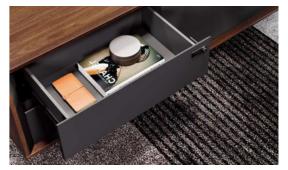

# Simple yet excellent

Sleek lines constitute vibrant spaces. A good taste is unveiled through details. When affordable luxury meets Italian minimalism, aesthetics is wielded to the extreme.

1. Flip-up wire box, neat and clean.

2. 45° beveled handle, smooth and quiet.

3. Invisible small drawer, private and exquisite.