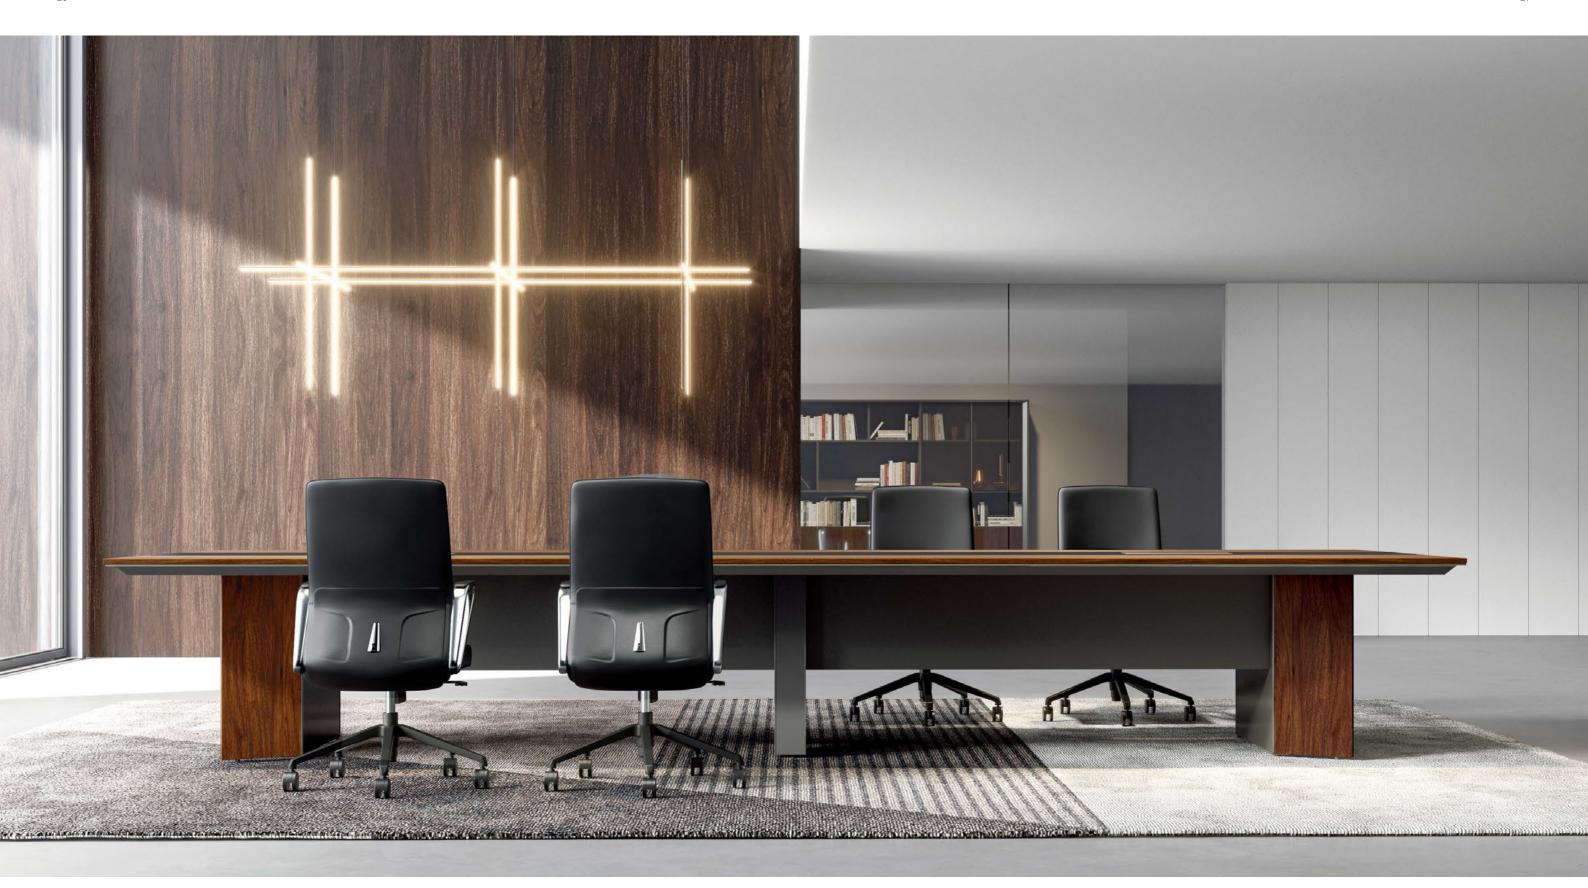

# **Order • Freedom**

Semi-open cabinet features both display and storage, highlighting the owner's passion for life, and a genteel manner.

Slender meeting table helps to create a formal atmosphere, and depicts the joy of peaceful negotiations.

# Conference Table

DR75-2.240120 W2400\*D1200\*H750(mm)

DR76-2.300120 W3000\*D1200\*H750(mm)

DR77-2.360135 W3600\*D1350\*H750(mm)

DR78-2.480160 W4800\*D1600\*H750(mm)