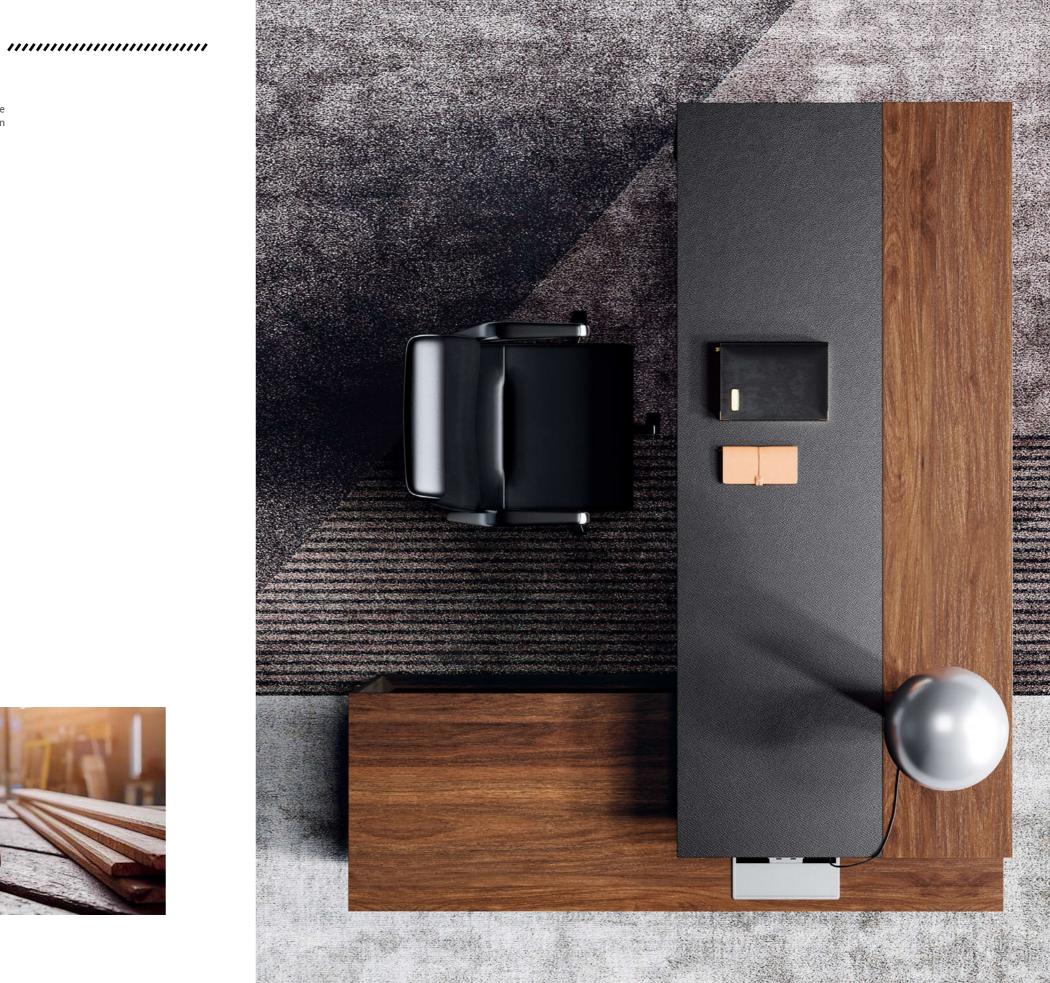

# **Kaleidoscope • Relaxation**

Cold aluminum and warm wood veneer together create a dynamic space.

Executive series in white oak and meteor grey looks dainty and exquisite, a perfect match for the side cabinet.

# **Order • Freedom**

Semi-open cabinet features both display and storage, highlighting the owner's passion for life, and a genteel manner.

Slender meeting table helps to create a formal atmosphere, and depicts the joy of peaceful negotiations.

We always take pride in and stand by craftsmanship.

Maxim — 2

Symmetrical flip-up wire boxes at both sides make sure no wire is exposed.

Occasional table with Roman column offers an ideal place for you to talk, meditate, and read.