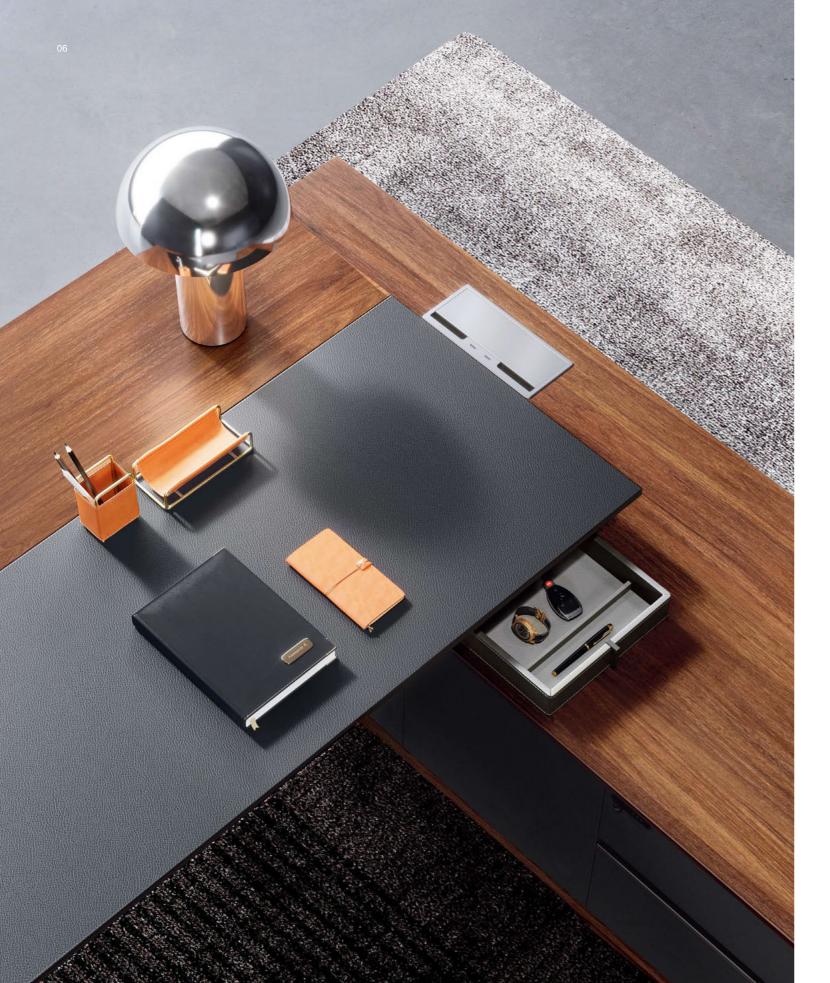

We always take pride in and stand by craftsmanship.

Maxim — 2

Symmetrical flip-up wire boxes at both sides make sure no wire is exposed.

Occasional table with Roman column offers an ideal place for you to talk, meditate, and read.