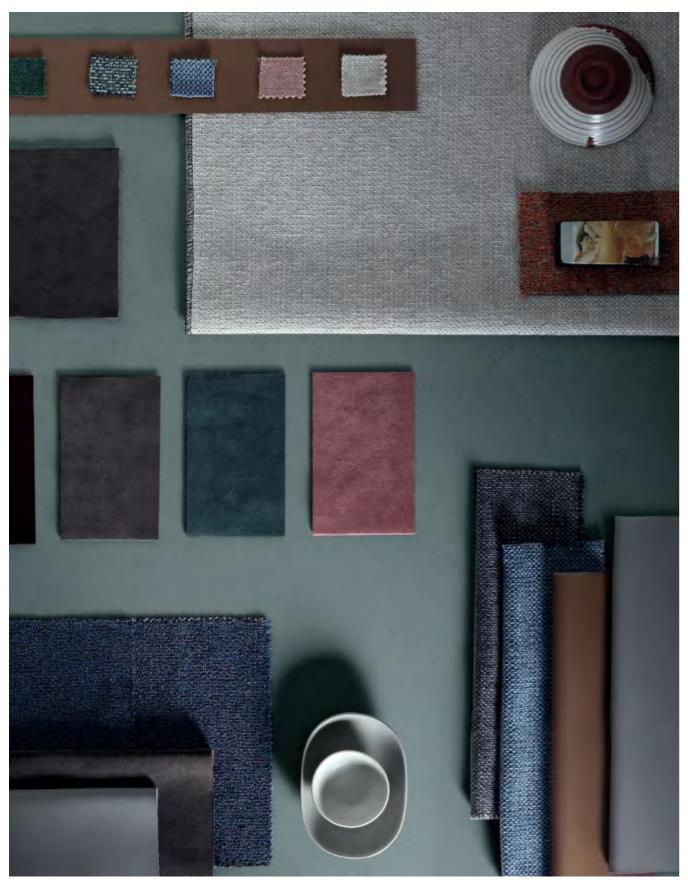

### 45-degree Section: Art of Beveling

Clean beveled edge makes the seat and back more harmoniously unified. The 45-degree section of three fingerbreadth offers softer support for your elbows. The hidden stitching technique helps hide thread, sketching its stereoscopic contour.

### Double Sofa Pillows for 100% Interactivity

The two cobble-shaped pillows of 10cm width, one for leaning and one for holding, spark inspiration during interactivity and add joy to any conversation.

One potted plant on the table livens up the space, and two cups of coffee make us closer.

### Various Types for Delightful Space

V-shaped circular steel leg offers support to the whole table surface, and 10 kinds of coffee table surface are available for your choice, creating joyful space. With either square or round table, creative ideas are here exchanged freely.

### Jacquard Weave Originated from Han Dynasty Interwoven Landscape into the Picture

Interweaving yarns with jacquard weave technique after dyeing is a very delicate and difficult procedure, with which the scene will be manifested after more than 1000 times of weaving. Using this technique, U series allows you enjoy the ink painting during casual chat.

### Nanotechnology, Three-proof Material

American nanotechnology researched and developed based on natural waterproof effect of lotus leaf makes the material water/oil/stain-proof, free you from coffee, fruit juice or water stains.