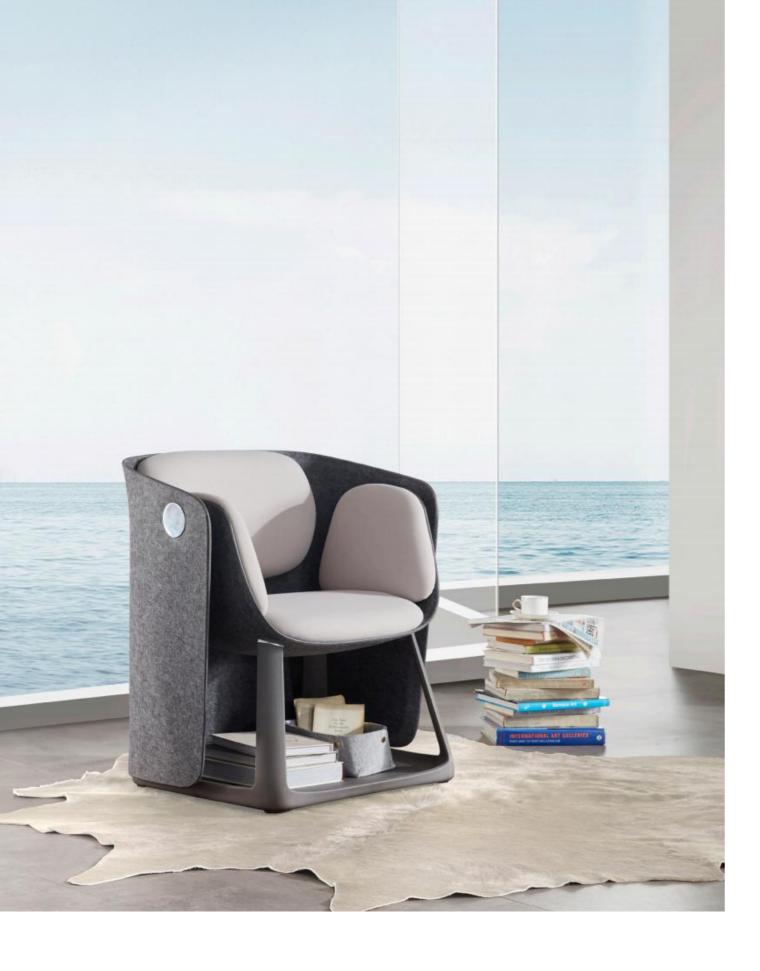

C-shaped UC is like a swing. Sitting on it, your body and mind become fully relaxed.

### Simplistic Style

Decorated with leather finish on its upper part, the steel-frame leg fully explains "less is more". Thin leather sofa back paired with thick sofa cushion fabric: the beauty of different layers is created effortlessly. Clean and neat, UC brings a simplistic feeling.

### **Quilted Point Offers Body Massage**

8 quilted points divide the seat and back into 18 soft sections, and sofa cushion is filled with EPE of 10cm thickness, transforming the sofa into an inviting massage equipment. The swing-type floated support makes the sofa fully fit your body.

### Three-proofing: Say Goodbye to Stains

Coffee stain is a headache for cleaning, but don't worry, UC adopts American nanotechnology fabric, which has passed strict tests on water-proof, antifouling, and grease-proof functionality. Stains will no longer exist with a gentle wipe.