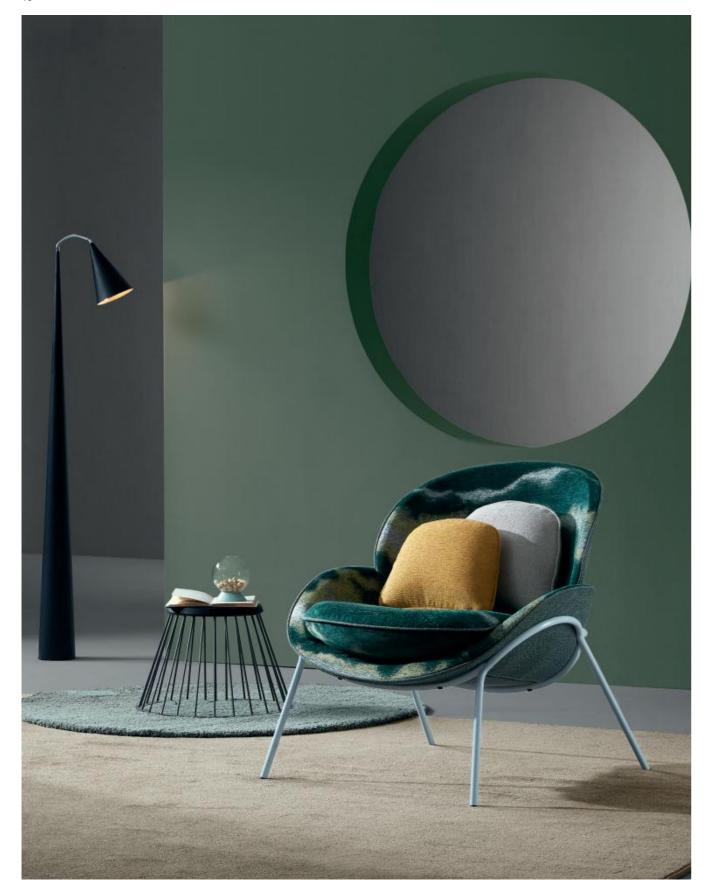

# THERE ARE A THOUSAND YOU IN A THOUSAND PLACES.

At the same time, you are always being yourself, on work or off work, for collaboration, independent thinking or making decision in a meeting.

U series sofa draws its inspiration from the letter "U" for its mellow shape, and the multifaceted "YOU" is naturally revealed on U series sofa.

### 45-degree Section: Art of Beveling

Clean beveled edge makes the seat and back more harmoniously unified. The 45-degree section of three fingerbreadth offers softer support for your elbows. The hidden stitching technique helps hide thread, sketching its stereoscopic contour.

### Double Sofa Pillows for 100% Interactivity

The two cobble-shaped pillows of 10cm width, one for leaning and one for holding, spark inspiration during interactivity and add joy to any conversation.

One potted plant on the table livens up the space, and two cups of coffee make us closer.

### Various Types for Delightful Space

V-shaped circular steel leg offers support to the whole table surface, and 10 kinds of coffee table surface are available for your choice, creating joyful space. With either square or round table, creative ideas are here exchanged freely.