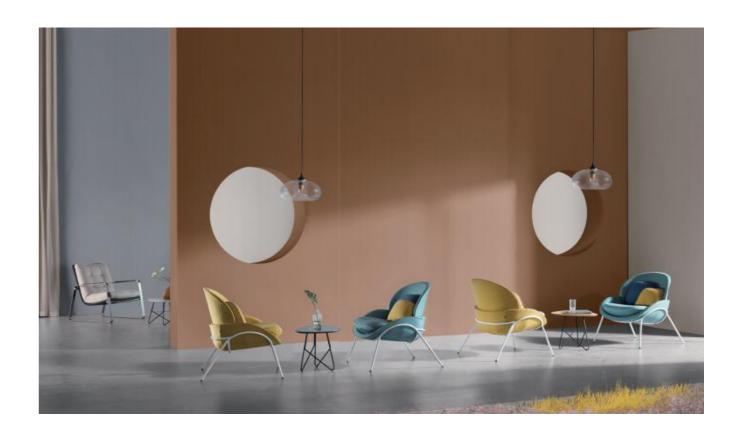

### Double Sofa Pillows for 100% Interactivity

The two cobble-shaped pillows of 10cm width, one for leaning and one for holding, spark inspiration during interactivity and add joy to any conversation.

One potted plant on the table livens up the space, and two cups of coffee make us closer.

### Various Types for Delightful Space

V-shaped circular steel leg offers support to the whole table surface, and 10 kinds of coffee table surface are available for your choice, creating joyful space. With either square or round table, creative ideas are here exchanged freely.

Talk freely about the new trend on U series...