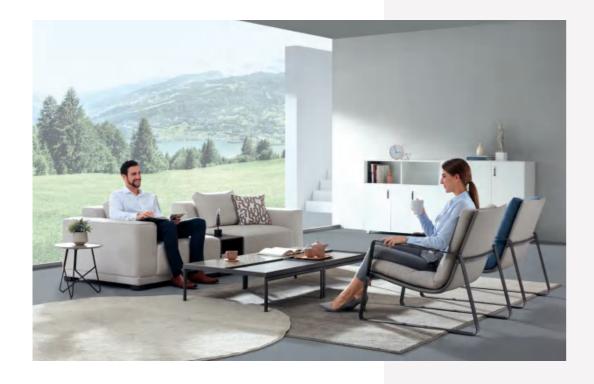

# THERE ARE A THOUSAND YOU IN A THOUSAND PLACES.

At the same time, you are always being yourself, on work or off work, for collaboration, independent thinking or making decision in a meeting.

U series sofa draws its inspiration from the letter "U" for its mellow shape, and the multifaceted "YOU" is naturally revealed on U series sofa.

### Double Sofa Pillows for 100% Interactivity

The two cobble-shaped pillows of 10cm width, one for leaning and one for holding, spark inspiration during interactivity and add joy to any conversation.

One potted plant on the table livens up the space, and two cups of coffee make us closer.

### Various Types for Delightful Space

V-shaped circular steel leg offers support to the whole table surface, and 10 kinds of coffee table surface are available for your choice, creating joyful space. With either square or round table, creative ideas are here exchanged freely.