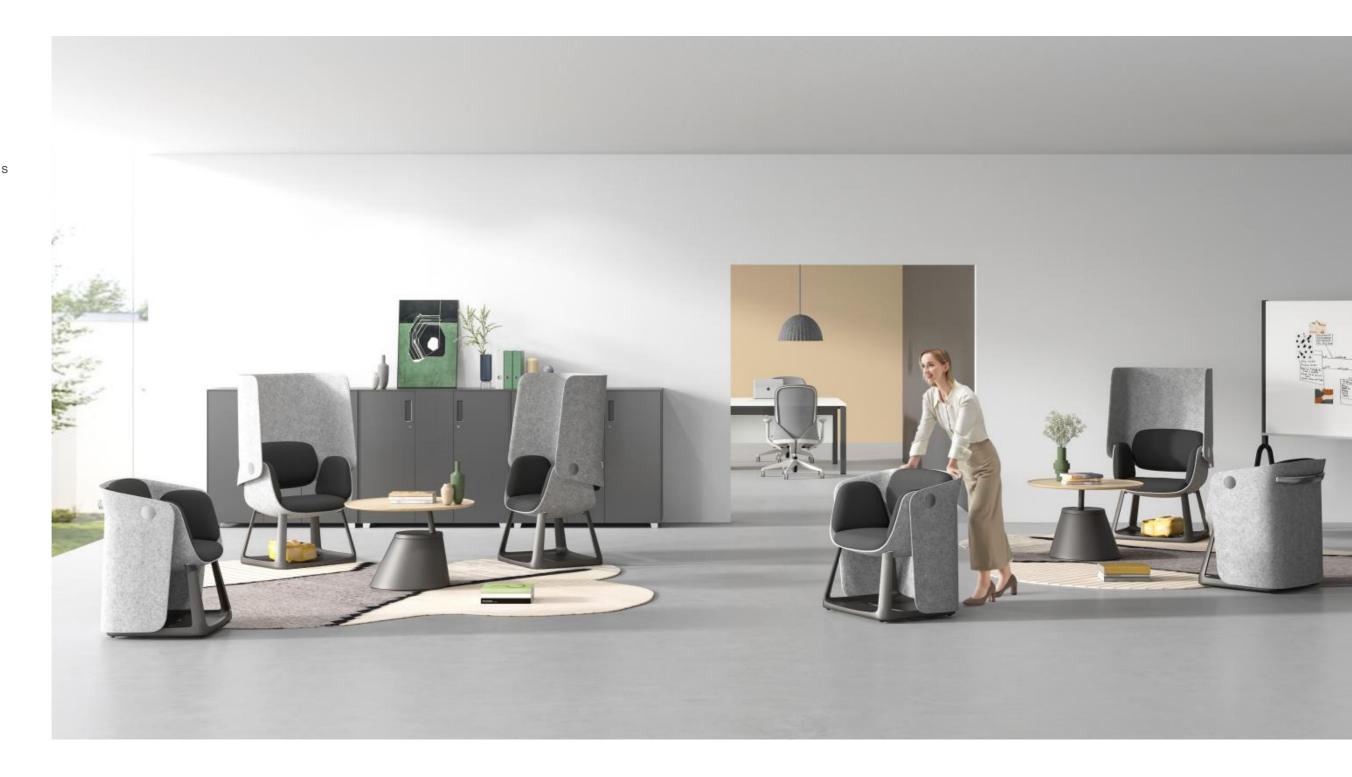

### **U SERIES**

# THERE ARE A THOUSAND YOU IN A THOUSAND PLACES.

At the same time, you are always being yourself, on work or off work, for collaboration, independent thinking or making decision in a meeting.

U series sofa draws its inspiration from the letter "U" for its mellow shape, and the multifaceted "YOU" is naturally revealed on U series sofa.

### 45-degree Section: Art of Beveling

Clean beveled edge makes the seat and back more harmoniously unified. The 45-degree section of three fingerbreadth offers softer support for your elbows. The hidden stitching technique helps hide thread, sketching its stereoscopic contour.

### Double Sofa Pillows for 100% Interactivity

The two cobble-shaped pillows of 10cm width, one for leaning and one for holding, spark inspiration during interactivity and add joy to any conversation.

One potted plant on the table livens up the space, and two cups of coffee make us closer.

### Various Types for Delightful Space

V-shaped circular steel leg offers support to the whole table surface, and 10 kinds of coffee table surface are available for your choice, creating joyful space. With either square or round table, creative ideas are here exchanged freely.