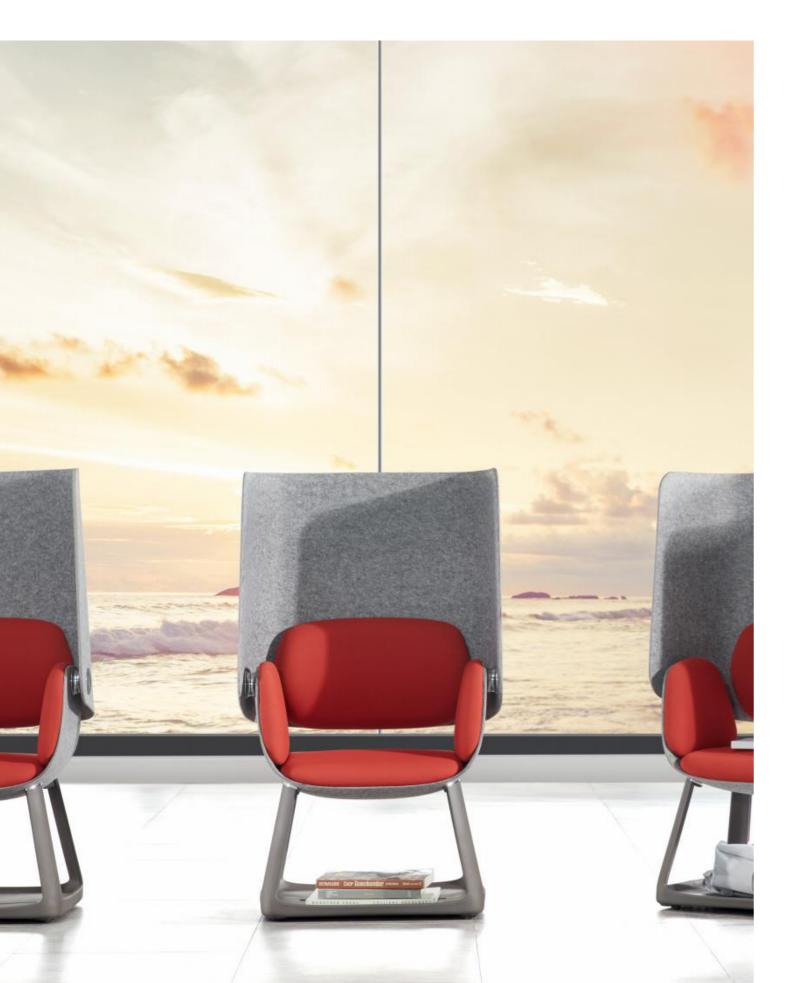

### UD GRACE

With a pen on one hand, and a glass of red wine on the other, sitting in UD and getting immersed in thinking while the music is on.

D-shape is UD's elegant silhouette.

"The process of design includes seeking, discovering, and creating beauty, which is an innate mission for designers."

—Designer of UD CLAUDIO BELLINI DESIGN

As Château Lafite-Rothschild 1986 is classic for every red wine lover, UD may be the same to people who enjoy their personal space and time.

Uncluttered seat and smooth back bring UD its sleek appearance, showcasing an elegant and attractive space.

### SEAMLESS CONNECTION

Capsule-shaped connecting part has no screws and redundant decoration, simple yet glamorous.

The upper connecting part of larger diameter envelops the lower part, and with the built-in gas lift mechanism equipped, a height of 3cm is reserved for buffering, perfectly fitting any move of your body. 360-degree revolving function shapes an elegant "dancer" out of you.