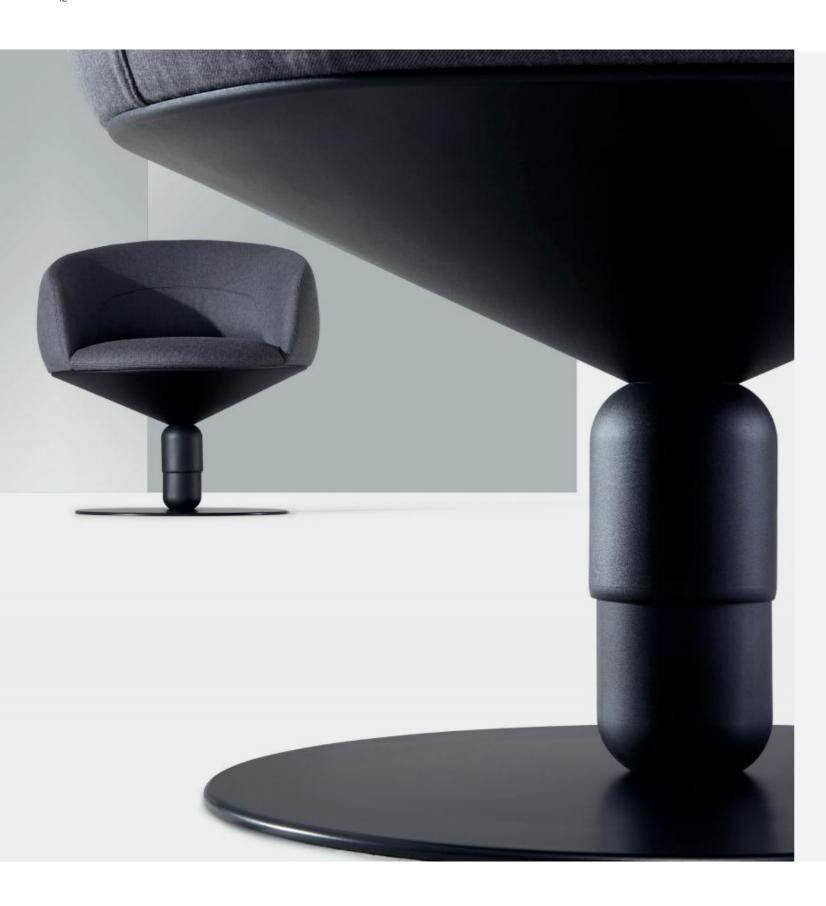

### One-piece Steel Leg, Assembleor Disassemble at Your Convenience

With fine tubular steel leg and 120-degree slant angle, comfort is assured. There are only 4 screws for fixing the legs, making it easier to assemble and disassemble.

### SEAMLESS CONNECTION

Capsule-shaped connecting part has no screws and redundant decoration, simple yet glamorous.

The upper connecting part of larger diameter envelops the lower part, and with the built-in gas lift mechanism equipped, a height of 3cm is reserved for buffering, perfectly fitting any move of your body. 360-degree revolving function shapes an elegant "dancer" out of you.