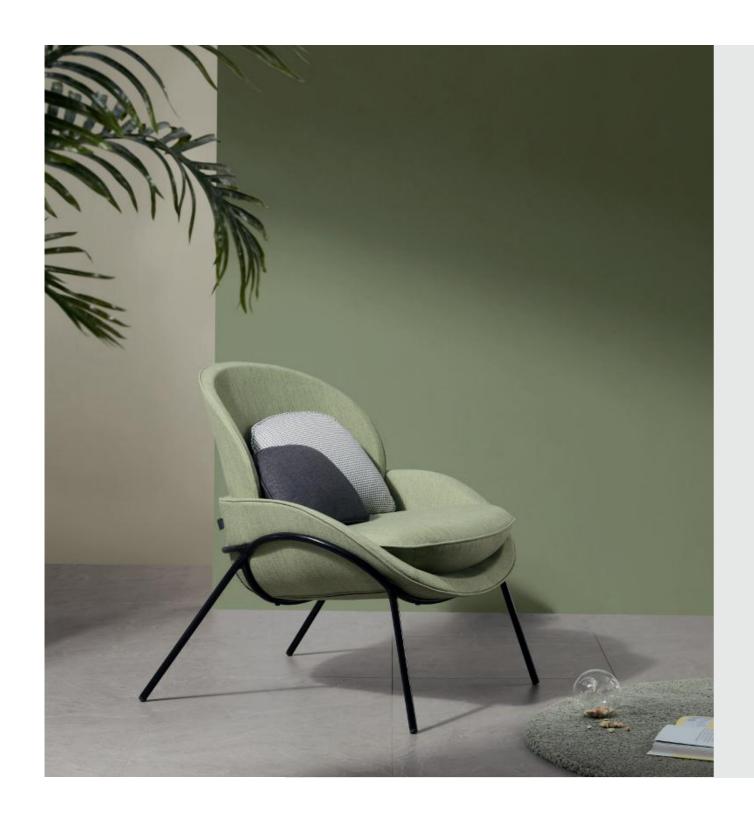

### Monet's Impressionism tells the story

Sitting in UC, feel Monet's impressionism.

Black and white U series is Monet's Water Lilies, quiet and elegant, while blackish green U series is Monet's Impression, Sunrise, natural and lively. With such sight in your eyes, you could free your imagination, and artistic taste for space is naturally revealed.

### Jacquard Weave Originated from Han Dynasty Interwoven Landscape into the Picture

Interweaving yarns with jacquard weave technique after dyeing is a very delicate and difficult procedure, with which the scene will be manifested after more than 1000 times of weaving. Using this technique, U series allows you enjoy the ink painting during casual chat.