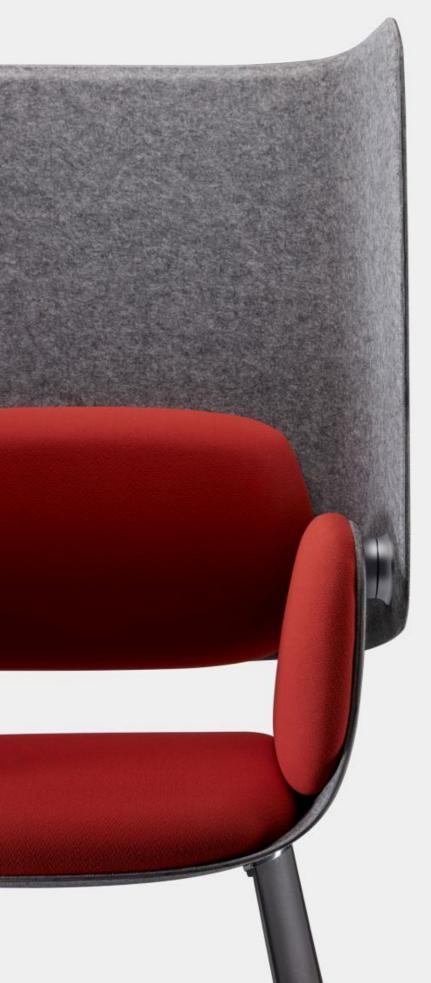

### Simplistic Style

Decorated with leather finish on its upper part, the steel-frame leg fully explains "less is more". Thin leather sofa back paired with thick sofa cushion fabric: the beauty of different layers is created effortlessly. Clean and neat, UC brings a simplistic feeling.

### **Quilted Point Offers Body Massage**

8 quilted points divide the seat and back into 18 soft sections, and sofa cushion is filled with EPE of 10cm thickness, transforming the sofa into an inviting massage equipment. The swing-type floated support makes the sofa fully fit your body.

### Three-proofing: Say Goodbye to Stains

Coffee stain is a headache for cleaning, but don't worry, UC adopts American nanotechnology fabric, which has passed strict tests on water-proof, antifouling, and grease-proof functionality. Stains will no longer exist with a gentle wipe.