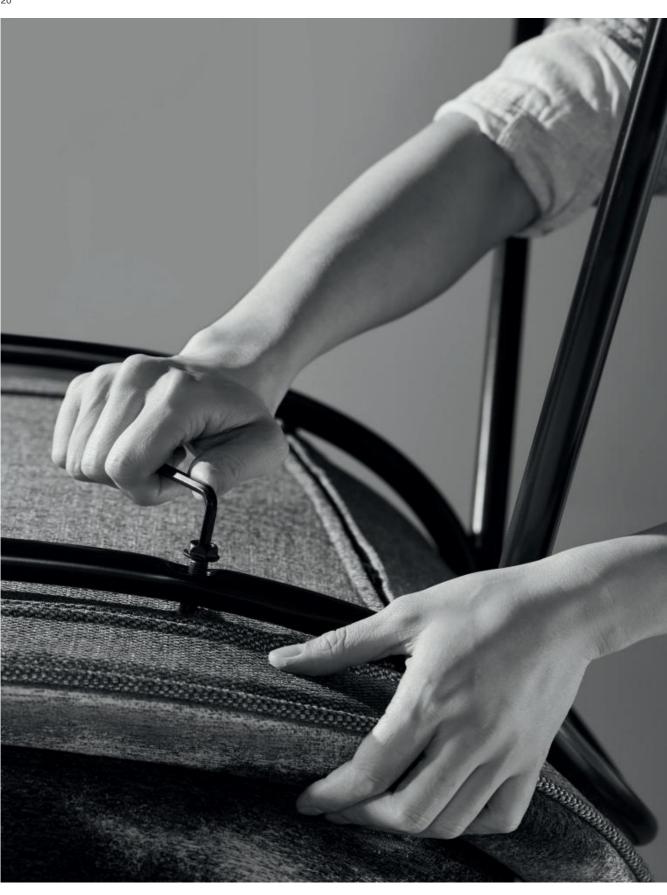

### One-piece Steel Leg, Assembleor Disassemble at Your Convenience

With fine tubular steel leg and 120-degree slant angle, comfort is assured. There are only 4 screws for fixing the legs, making it easier to assemble and disassemble.