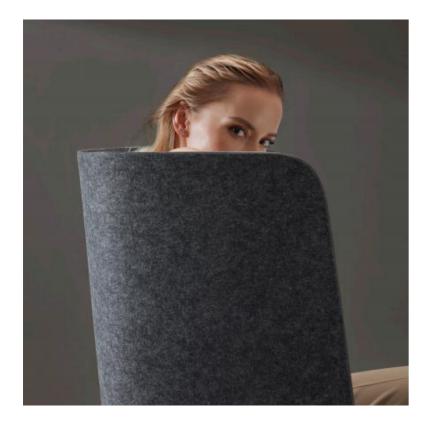

C-shaped UC is like a swing. Sitting on it, your body and mind become fully relaxed.

### Simplistic Style

Decorated with leather finish on its upper part, the steel-frame leg fully explains "less is more". Thin leather sofa back paired with thick sofa cushion fabric: the beauty of different layers is created effortlessly. Clean and neat, UC brings a simplistic feeling.

### **Quilted Point Offers Body Massage**

8 quilted points divide the seat and back into 18 soft sections, and sofa cushion is filled with EPE of 10cm thickness, transforming the sofa into an inviting massage equipment. The swing-type floated support makes the sofa fully fit your body.