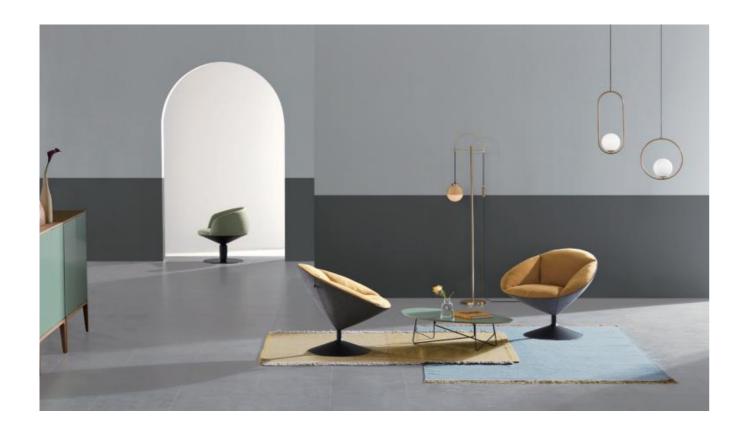

C-shaped UC is like a swing. Sitting on it, your body and mind become fully relaxed.

### Simplistic Style

Decorated with leather finish on its upper part, the steel-frame leg fully explains "less is more". Thin leather sofa back paired with thick sofa cushion fabric: the beauty of different layers is created effortlessly. Clean and neat, UC brings a simplistic feeling.

### **Quilted Point Offers Body Massage**

8 quilted points divide the seat and back into 18 soft sections, and sofa cushion is filled with EPE of 10cm thickness, transforming the sofa into an inviting massage equipment. The swing-type floated support makes the sofa fully fit your body.