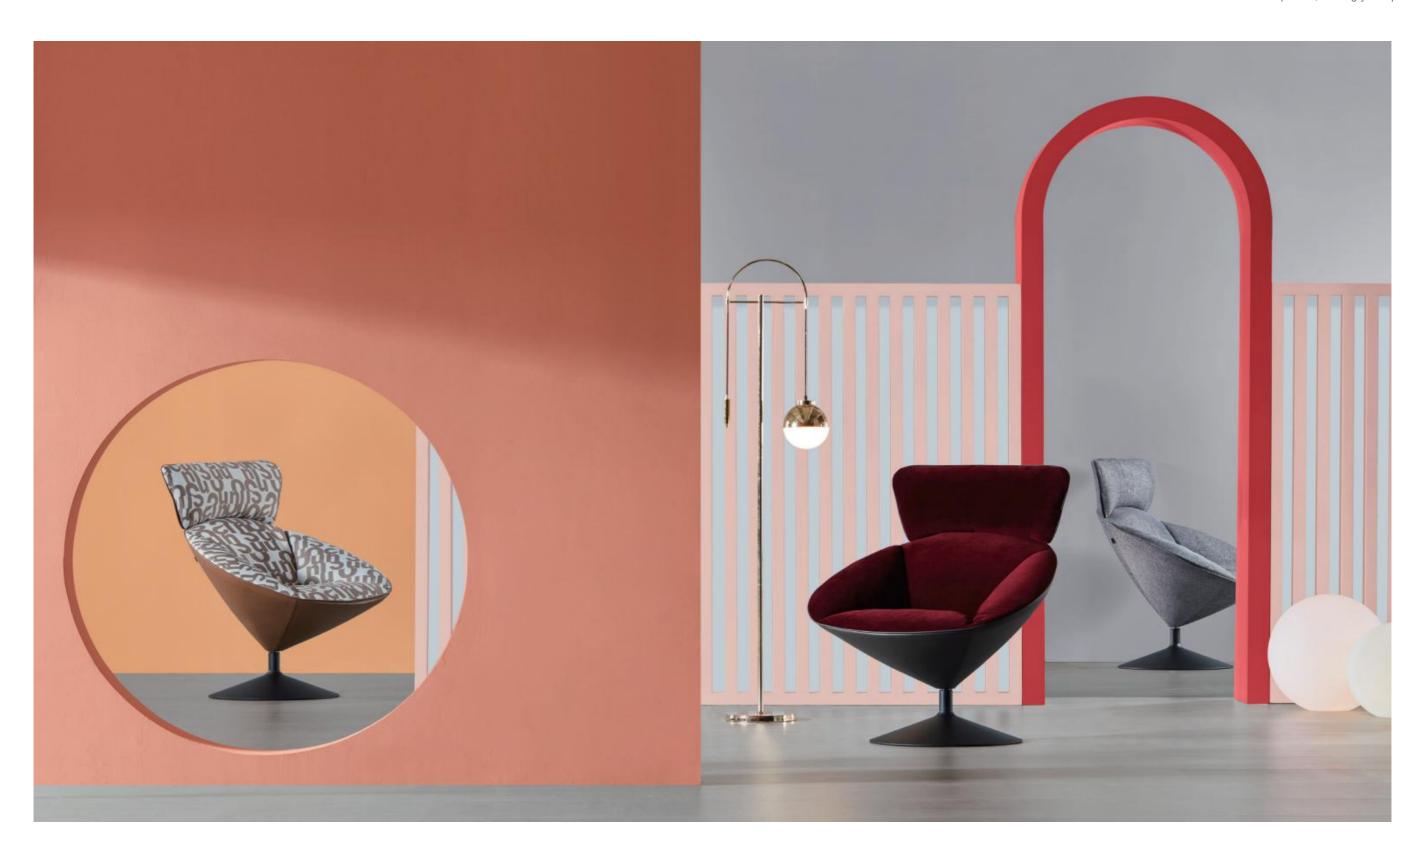

# UY, THOROUGH EXPRESSION OF ELEGANCE

Naturally blossom like a Calla lily, UY is designed with a "Y" shape to demonstrate its unique temperament, as if the space is filled with its fragrance. Each minute of chatting and sitting here manifests your identity.

Design of UY was leaded by renowned STUDIO MITO from Italy. Inspired by the blossoming shape of Calla Iily, the designer adopts the elegant roundness of the flower to shape the chair base, and designs a bionic reclined headrest inspired by cornices. You are comfortable sitting here with a feeling of being hugged. Immersed in the stylish and leisure space created with UY chairs, your temperament fully reveals no matter what you do.

560mm-wide base is reliable in bear-loading, and is 360 degree rotatable. A combination of architectural and dynamics beauty and fairytale joy.