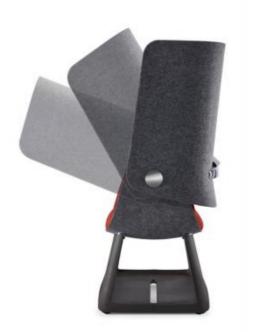

### Hey, open your mind!

Feel lethargic and long for fresh ideas?
Why not have a date with UF?
With the "sail" raised, take a breath and meditate;
With the "sail" lowered, exchange ideas with partners.

Hold the back handle gently, flip the felt screen and back synchronously, and then put it on the ground steadily. 1 Felt screen 3 Base 4 Invisible casters

- Felt screen: Polyester fiber, recyclable and durable.
- Back: Interior hollow-out elastic set-up; high-density shaped sponge; elastic faxen thread SM-PC, airy, fold-less, resilient and waterproof.
- Seat cushion: Elastic band offers a buffer when you sit down, 80mm-thick seat cushion ensures long-time comfort.
- Base: Refined nylon+ glass fiber; exquisite etched surface looks elegant.
- Invisible casters: The casters are embedded in the base, capable of bearing 122 KG weight and 40,000 times of sliding tests.

### Whoa! Let's flip it!

Private talks? Heated discussions?
UF can always meet your needs.
Holding the handle, you can flip the screen easily,giving yourself a rest after vigorous debates.