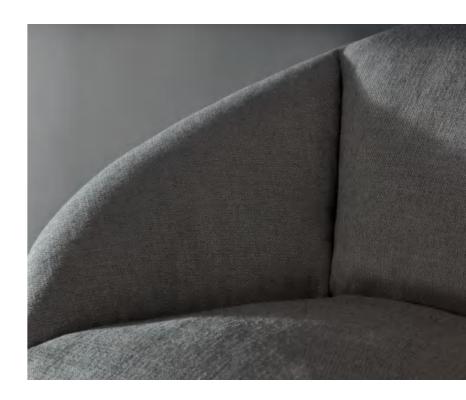

### 45-degree Section: Art of Beveling

Clean beveled edge makes the seat and back more harmoniously unified. The 45-degree section of three fingerbreadth offers softer support for your elbows. The hidden stitching technique helps hide thread, sketching its stereoscopic contour.