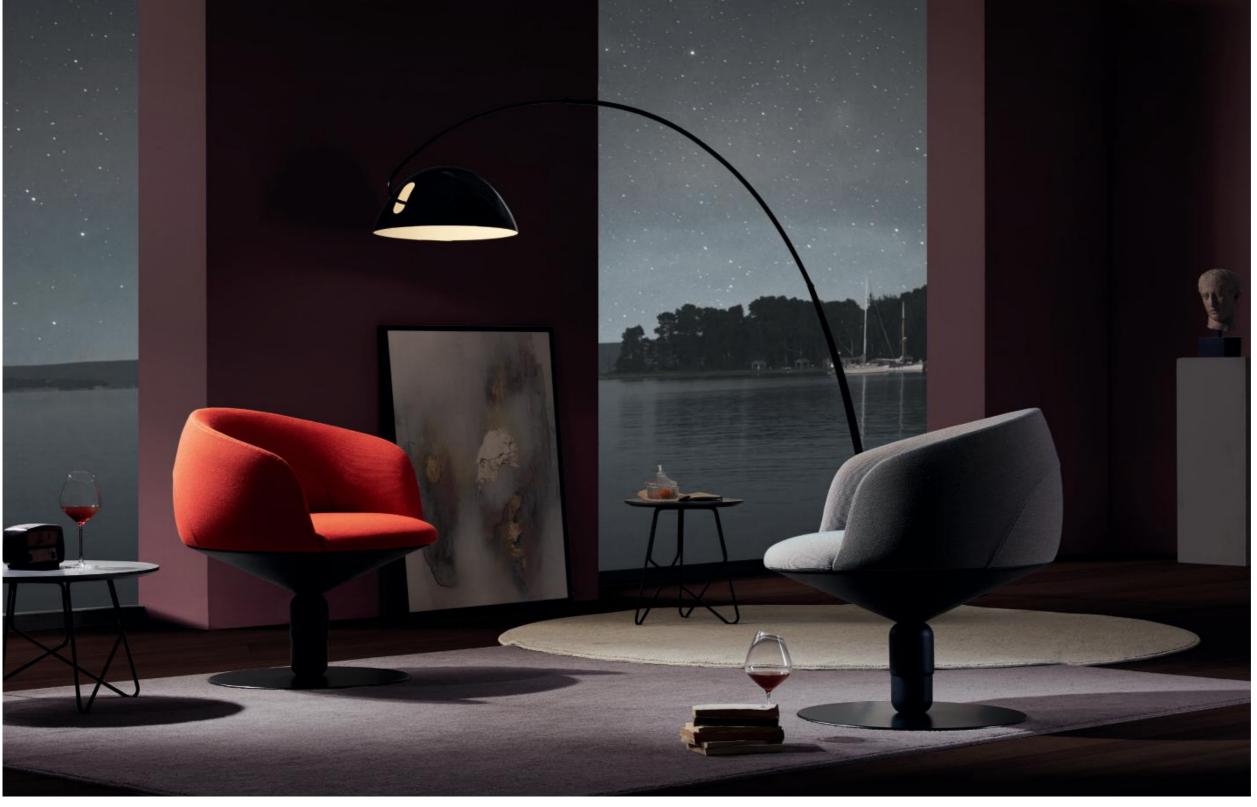

### UD GRACE

With a pen on one hand, and a glass of red wine on the other, sitting in UD and getting immersed in thinking while the music is on.

D-shape is UD's elegant silhouette.

"The process of design includes seeking, discovering, and creating beauty, which is an innate mission for designers."

—Designer of UD CLAUDIO BELLINI DESIGN

As Château Lafite-Rothschild 1986 is classic for every red wine lover, UD may be the same to people who enjoy their personal space and time.

Uncluttered seat and smooth back bring UD its sleek appearance, showcasing an elegant and attractive space.

### SEAMLESS CONNECTION

Capsule-shaped connecting part has no screws and redundant decoration, simple yet glamorous.

The upper connecting part of larger diameter envelops the lower part, and with the built-in gas lift mechanism equipped, a height of 3cm is reserved for buffering, perfectly fitting any move of your body. 360-degree revolving function shapes an elegant "dancer" out of you.