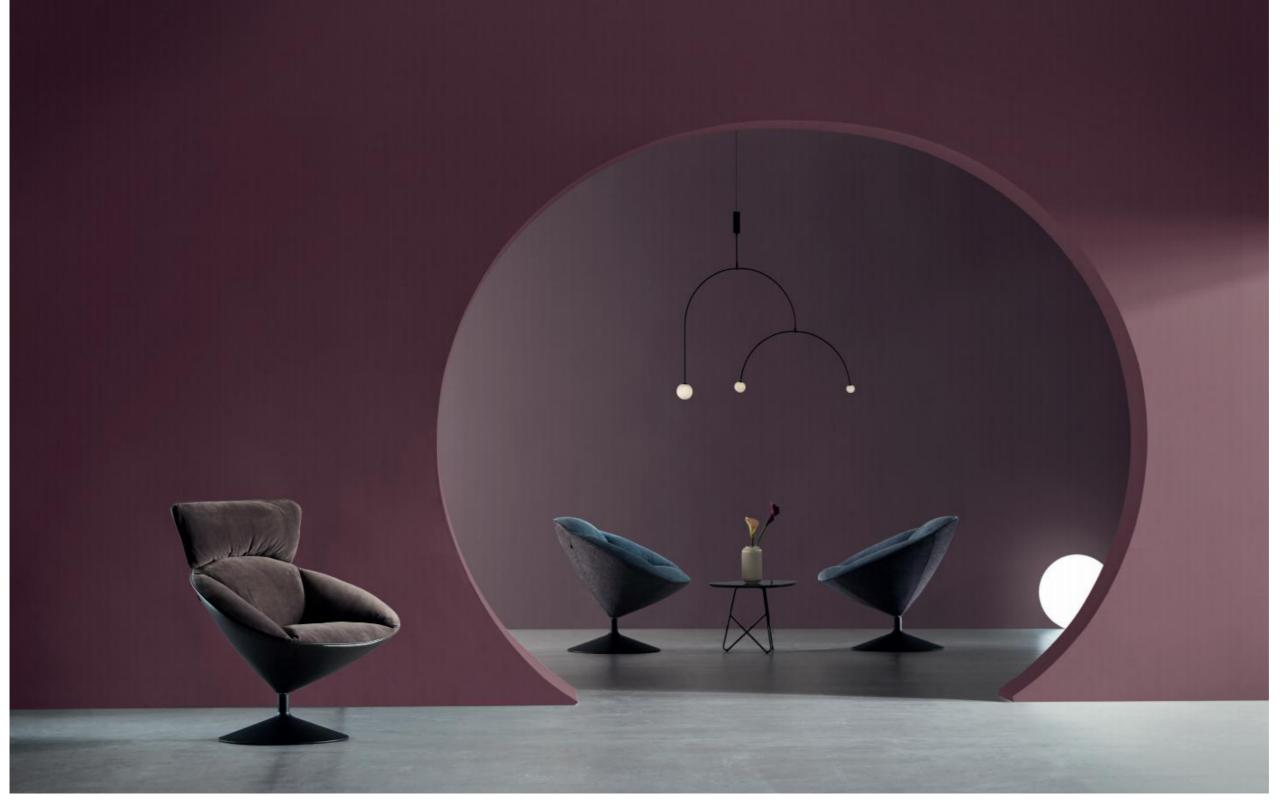

C-shaped UC is like a swing. Sitting on it, your body and mind become fully relaxed.

### Simplistic Style

Decorated with leather finish on its upper part, the steel-frame leg fully explains "less is more". Thin leather sofa back paired with thick sofa cushion fabric: the beauty of different layers is created effortlessly. Clean and neat, UC brings a simplistic feeling.

### **Quilted Point Offers Body Massage**

8 quilted points divide the seat and back into 18 soft sections, and sofa cushion is filled with EPE of 10cm thickness, transforming the sofa into an inviting massage equipment. The swing-type floated support makes the sofa fully fit your body.