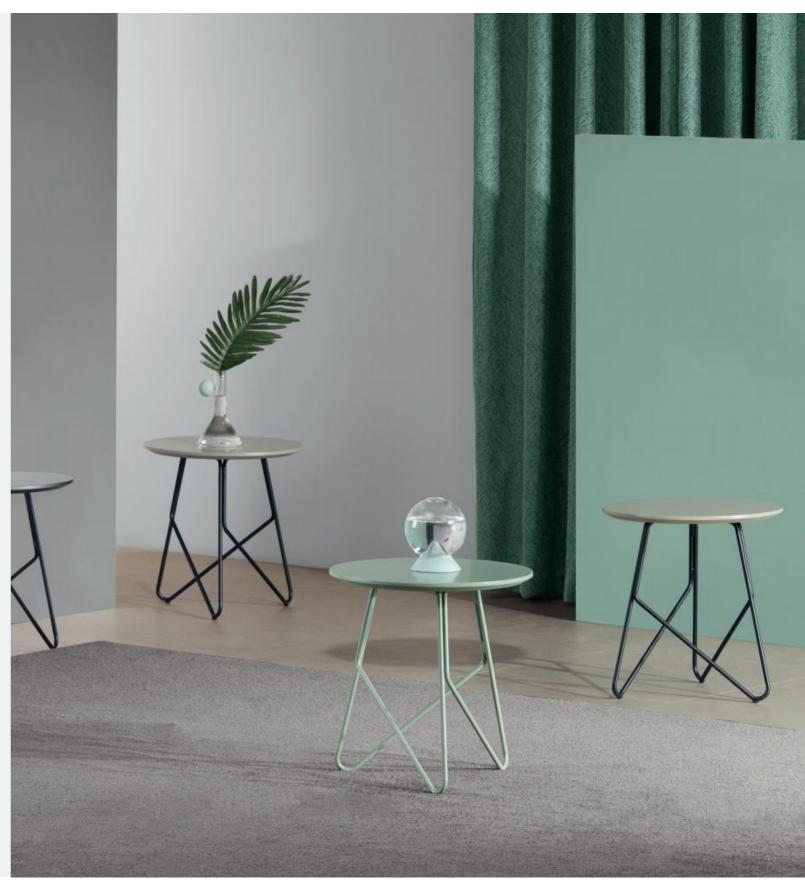

### Various Types for Delightful Space

V-shaped circular steel leg offers support to the whole table surface, and 10 kinds of coffee table surface are available for your choice, creating joyful space. With either square or round table, creative ideas are here exchanged freely.

Talk freely about the new trend on U series...