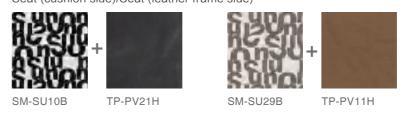

W600\*D600\*H350(mm)

W800\*D800\*H280(mm)

W1200\*D600\*H280(mm)

Back (cushion side)/Seat (cushion side)/Seat (leather frame side)/Pillow

Back (cushion side)/Seat (cushion side)/Seat (leather frame side)/Pillow (fixed collocation)