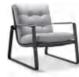

### 45-degree Section: Art of Beveling

Clean beveled edge makes the seat and back more harmoniously unified. The 45-degree section of three fingerbreadth offers softer support for your elbows. The hidden stitching technique helps hide thread, sketching its stereoscopic contour.

### Double Sofa Pillows for 100% Interactivity

The two cobble-shaped pillows of 10cm width, one for leaning and one for holding, spark inspiration during interactivity and add joy to any conversation.

One potted plant on the table livens up the space, and two cups of coffee make us closer.

### One-piece Steel Leg, Assembleor Disassemble at Your Convenience

With fine tubular steel leg and 120-degree slant angle, comfort is assured. There are only 4 screws for fixing the legs, making it easier to assemble and disassemble.