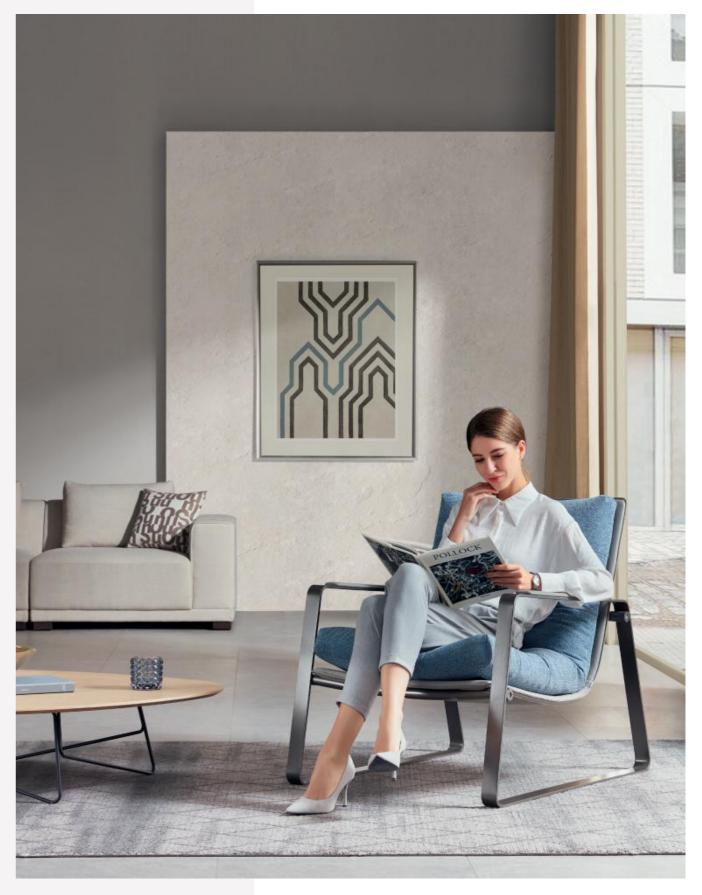

### Monet's Impressionism tells the story

Sitting in UC, feel Monet's impressionism.

Black and white U series is Monet's Water Lilies, quiet and elegant, while blackish green U series is Monet's Impression, Sunrise, natural and lively. With such sight in your eyes, you could free your imagination, and artistic taste for space is naturally revealed.

### Jacquard Weave Originated from Han Dynasty Interwoven Landscape into the Picture

Interweaving yarns with jacquard weave technique after dyeing is a very delicate and difficult procedure, with which the scene will be manifested after more than 1000 times of weaving. Using this technique, U series allows you enjoy the ink painting during casual chat.