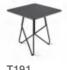

### Various Types for Delightful Space

V-shaped circular steel leg offers support to the whole table surface, and 10 kinds of coffee table surface are available for your choice, creating joyful space. With either square or round table, creative ideas are here exchanged freely.