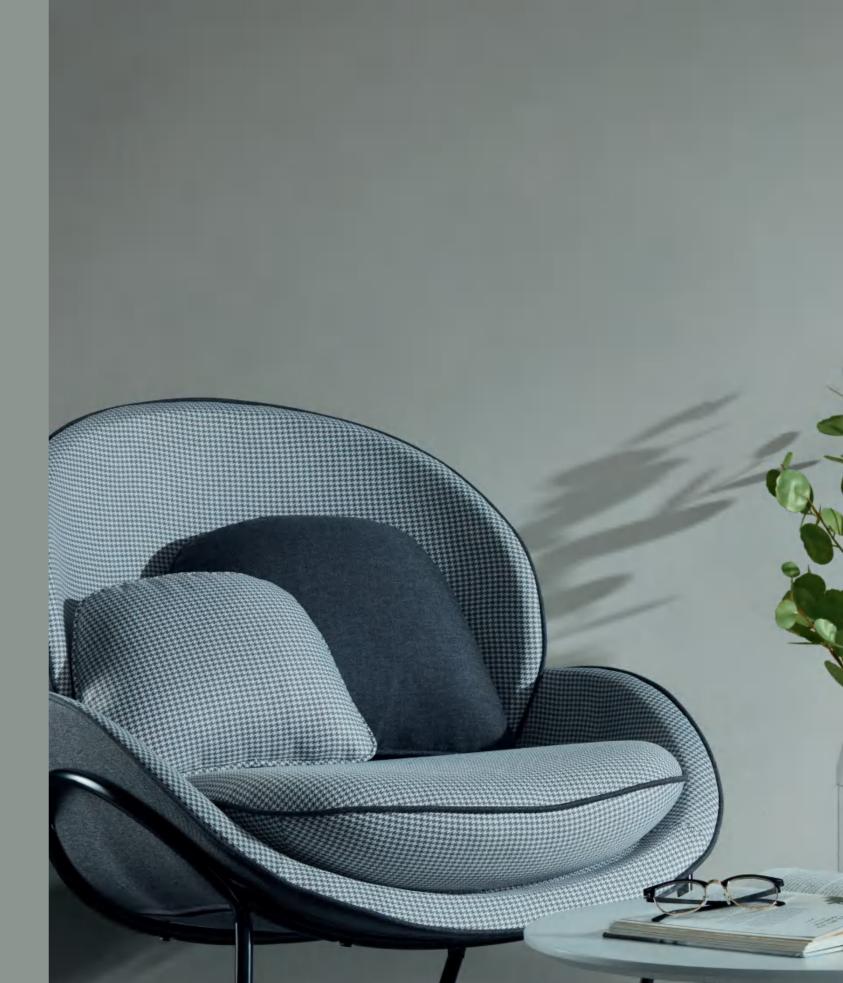

### 45-degree Section: Art of Beveling

Clean beveled edge makes the seat and back more harmoniously unified. The 45-degree section of three fingerbreadth offers softer support for your elbows. The hidden stitching technique helps hide thread, sketching its stereoscopic contour.

### Double Sofa Pillows for 100% Interactivity

The two cobble-shaped pillows of 10cm width, one for leaning and one for holding, spark inspiration during interactivity and add joy to any conversation.

One potted plant on the table livens up the space, and two cups of coffee make us closer.