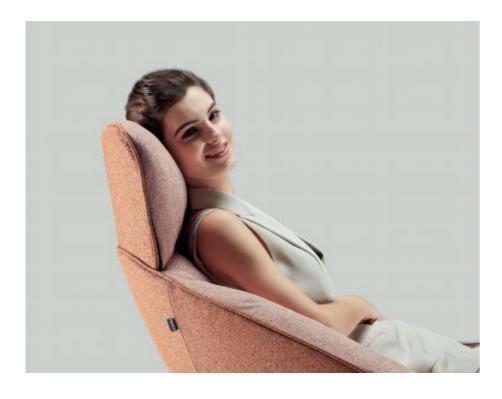

Beautiful as if it comes from a scenery picture, making your space a visual treat.

Headrest, Surround Your Neck and Give Soft Support

The headrest is designed with a curved shape with soft and skin-friendly upholstery and filled with high elastic sponge. Soft and breathable, rest your neck here for relaxation.