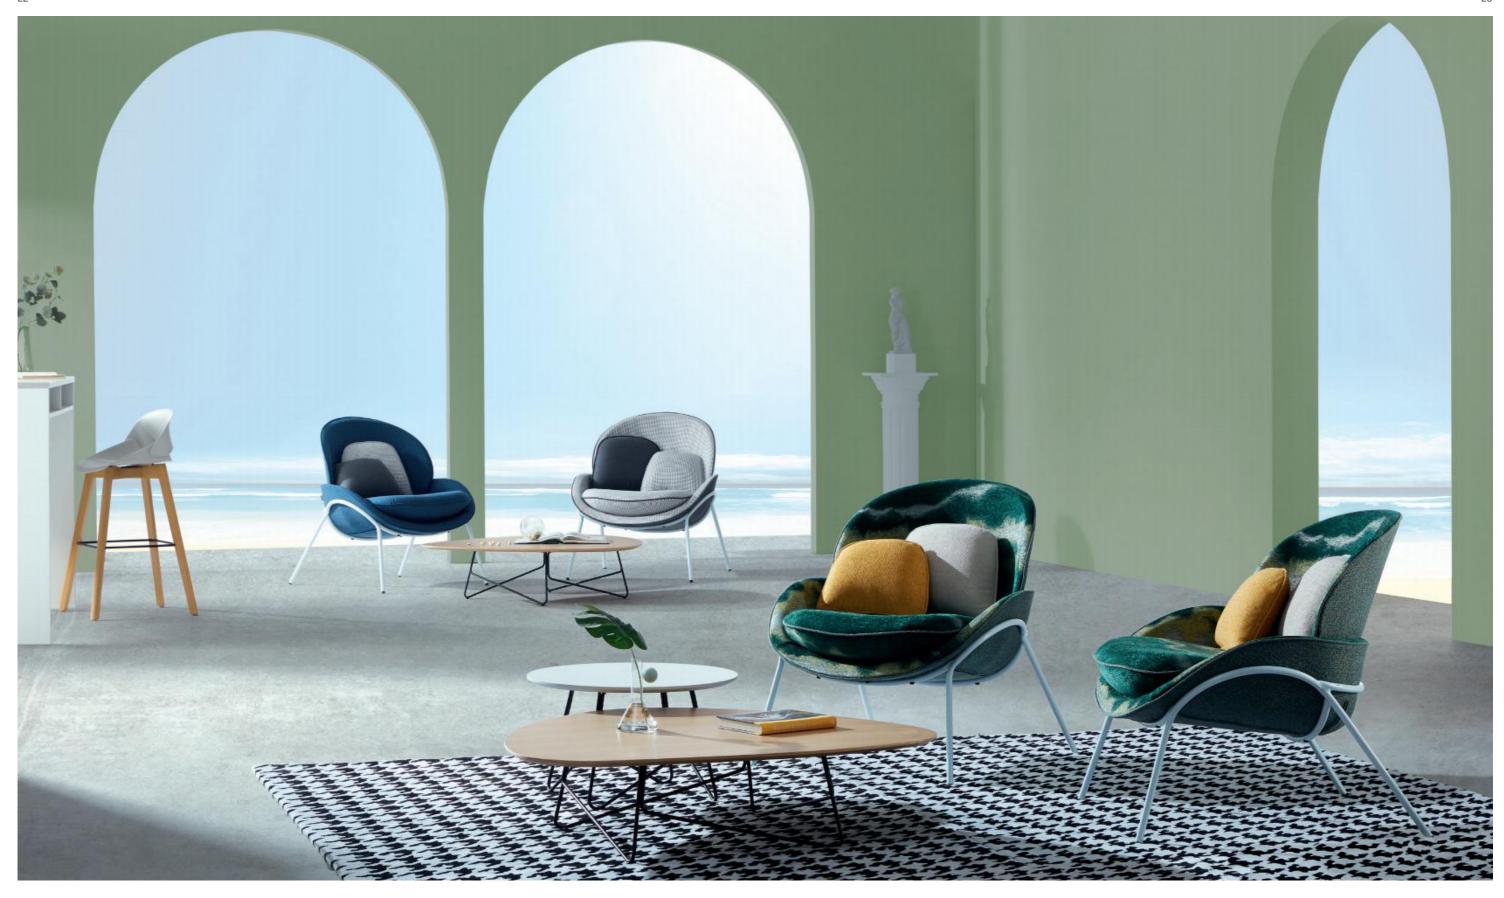

### Monet's Impressionism tells the story

Sitting in UC, feel Monet's impressionism.

Black and white U series is Monet's Water Lilies, quiet and elegant, while blackish green U series is Monet's Impression, Sunrise, natural and lively. With such sight in your eyes, you could free your imagination, and artistic taste for space is naturally revealed.

### Jacquard Weave Originated from Han Dynasty Interwoven Landscape into the Picture

Interweaving yarns with jacquard weave technique after dyeing is a very delicate and difficult procedure, with which the scene will be manifested after more than 1000 times of weaving. Using this technique, U series allows you enjoy the ink painting during casual chat.