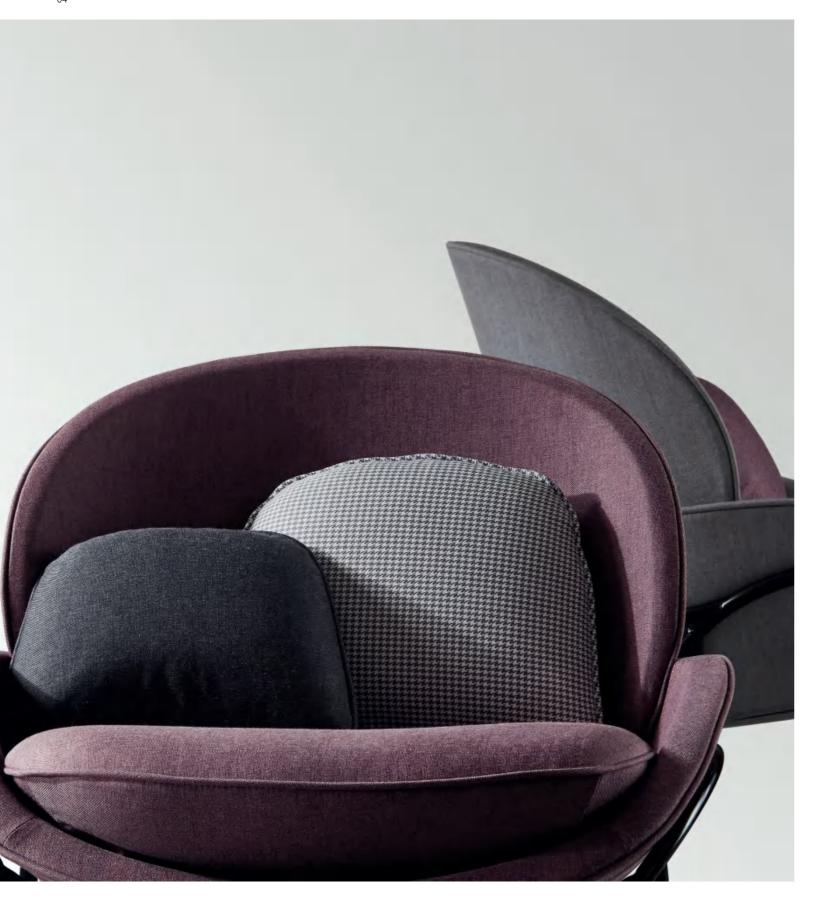

C-shaped UC is like a swing. Sitting on it, your body and mind become fully relaxed.

### Simplistic Style

Decorated with leather finish on its upper part, the steel-frame leg fully explains "less is more". Thin leather sofa back paired with thick sofa cushion fabric: the beauty of different layers is created effortlessly. Clean and neat, UC brings a simplistic feeling.

### **Quilted Point Offers Body Massage**

8 quilted points divide the seat and back into 18 soft sections, and sofa cushion is filled with EPE of 10cm thickness, transforming the sofa into an inviting massage equipment. The swing-type floated support makes the sofa fully fit your body.