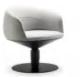

C-shaped UC is like a swing. Sitting on it, your body and mind become fully relaxed.

### Simplistic Style

Decorated with leather finish on its upper part, the steel-frame leg fully explains "less is more". Thin leather sofa back paired with thick sofa cushion fabric: the beauty of different layers is created effortlessly. Clean and neat, UC brings a simplistic feeling.

### **Quilted Point Offers Body Massage**

8 quilted points divide the seat and back into 18 soft sections, and sofa cushion is filled with EPE of 10cm thickness, transforming the sofa into an inviting massage equipment. The swing-type floated support makes the sofa fully fit your body.