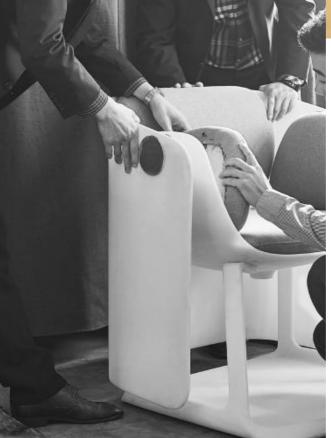

### One-piece Steel Leg, Assembleor Disassemble at Your Convenience

With fine tubular steel leg and 120-degree slant angle, comfort is assured. There are only 4 screws for fixing the legs, making it easier to assemble and disassemble.