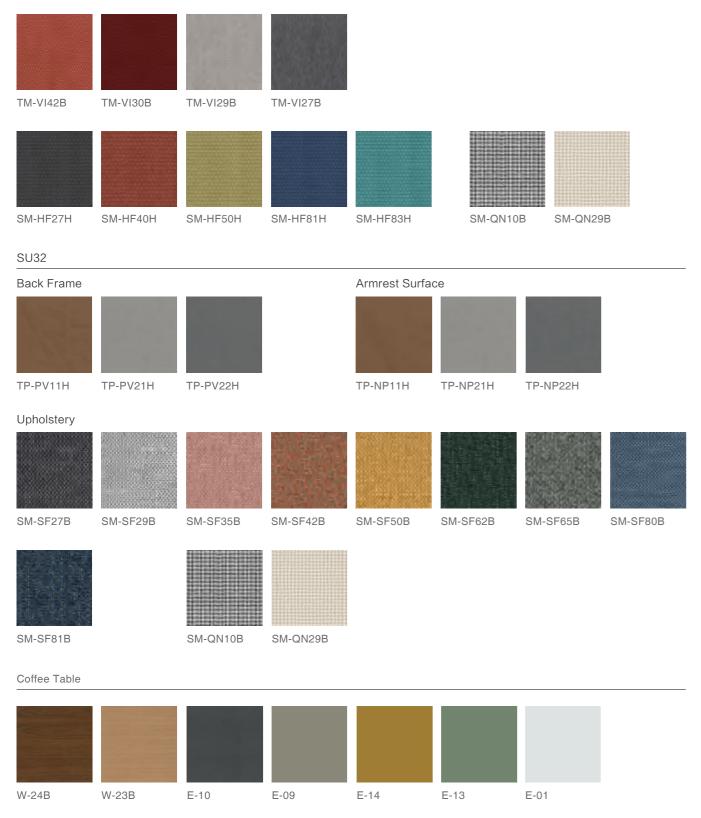

### SU31

### Armrest/Back/Seat

TM-VI90B

TM-VI82B

SM-HF40H

TM-VI81B

SM-QN10B

SM-QN29B

TM-VI11B TM-VI10B

### SU33/34

### Seat (cushion side)/Seat (leather frame side)

SM-SF81B

### Seat (cushion side)

座外 Seat (leather frame side)

Seat (cushion side)/Seat (leather frame side)

### UF

### Seat (cushion side)

Given that products may be updated constantly, no further notice will be given in regard of changes in specification, and the real product shall be considered as final.