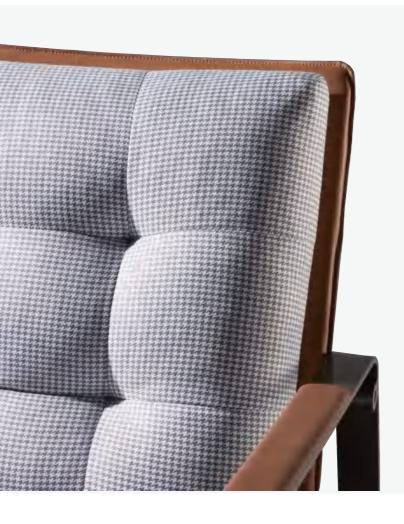

### Jacquard Weave Originated from Han Dynasty Interwoven Landscape into the Picture

Interweaving yarns with jacquard weave technique after dyeing is a very delicate and difficult procedure, with which the scene will be manifested after more than 1000 times of weaving. Using this technique, U series allows you enjoy the ink painting during casual chat.

### **Quilted Point Offers Body Massage**

8 quilted points divide the seat and back into 18 soft sections, and sofa cushion is filled with EPE of 10cm thickness, transforming the sofa into an inviting massage equipment. The swing-type floated support makes the sofa fully fit your body.