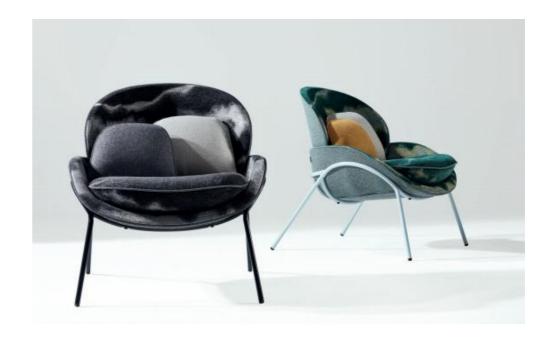

### Monet's Impressionism tells the story

Sitting in UC, feel Monet's impressionism.

Black and white U series is Monet's Water Lilies, quiet and elegant, while blackish green U series is Monet's Impression, Sunrise, natural and lively. With such sight in your eyes, you could free your imagination, and artistic taste for space is naturally revealed.

### Jacquard Weave Originated from Han Dynasty Interwoven Landscape into the Picture

Interweaving yarns with jacquard weave technique after dyeing is a very delicate and difficult procedure, with which the scene will be manifested after more than 1000 times of weaving. Using this technique, U series allows you enjoy the ink painting during casual chat.