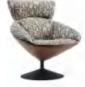

### Monet's Impressionism tells the story

Sitting in UC, feel Monet's impressionism.

Black and white U series is Monet's Water Lilies, quiet and elegant, while blackish green U series is Monet's Impression, Sunrise, natural and lively. With such sight in your eyes, you could free your imagination, and artistic taste for space is naturally revealed.

C-shaped UC is like a swing. Sitting on it, your body and mind become fully relaxed.

### Simplistic Style

Decorated with leather finish on its upper part, the steel-frame leg fully explains "less is more". Thin leather sofa back paired with thick sofa cushion fabric: the beauty of different layers is created effortlessly. Clean and neat, UC brings a simplistic feeling.