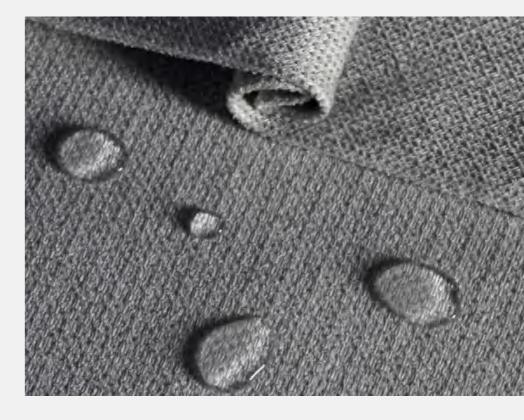

### Nanotechnology, Three-proof Material

American nanotechnology researched and developed based on natural waterproof effect of lotus leaf makes the material water/oil/stain-proof, free you from coffee, fruit juice or water stains.

### Three-proofing: Say Goodbye to Stains

Coffee stain is a headache for cleaning, but don't worry, UC adopts American nanotechnology fabric, which has passed strict tests on water-proof, antifouling, and grease-proof functionality. Stains will no longer exist with a gentle wipe.