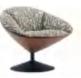

C-shaped UC is like a swing. Sitting on it, your body and mind become fully relaxed.

### Simplistic Style

Decorated with leather finish on its upper part, the steel-frame leg fully explains "less is more". Thin leather sofa back paired with thick sofa cushion fabric: the beauty of different layers is created effortlessly. Clean and neat, UC brings a simplistic feeling.

### **Quilted Point Offers Body Massage**

8 quilted points divide the seat and back into 18 soft sections, and sofa cushion is filled with EPE of 10cm thickness, transforming the sofa into an inviting massage equipment. The swing-type floated support makes the sofa fully fit your body.

### Three-proofing: Say Goodbye to Stains

Coffee stain is a headache for cleaning, but don't worry, UC adopts American nanotechnology fabric, which has passed strict tests on water-proof, antifouling, and grease-proof functionality. Stains will no longer exist with a gentle wipe.