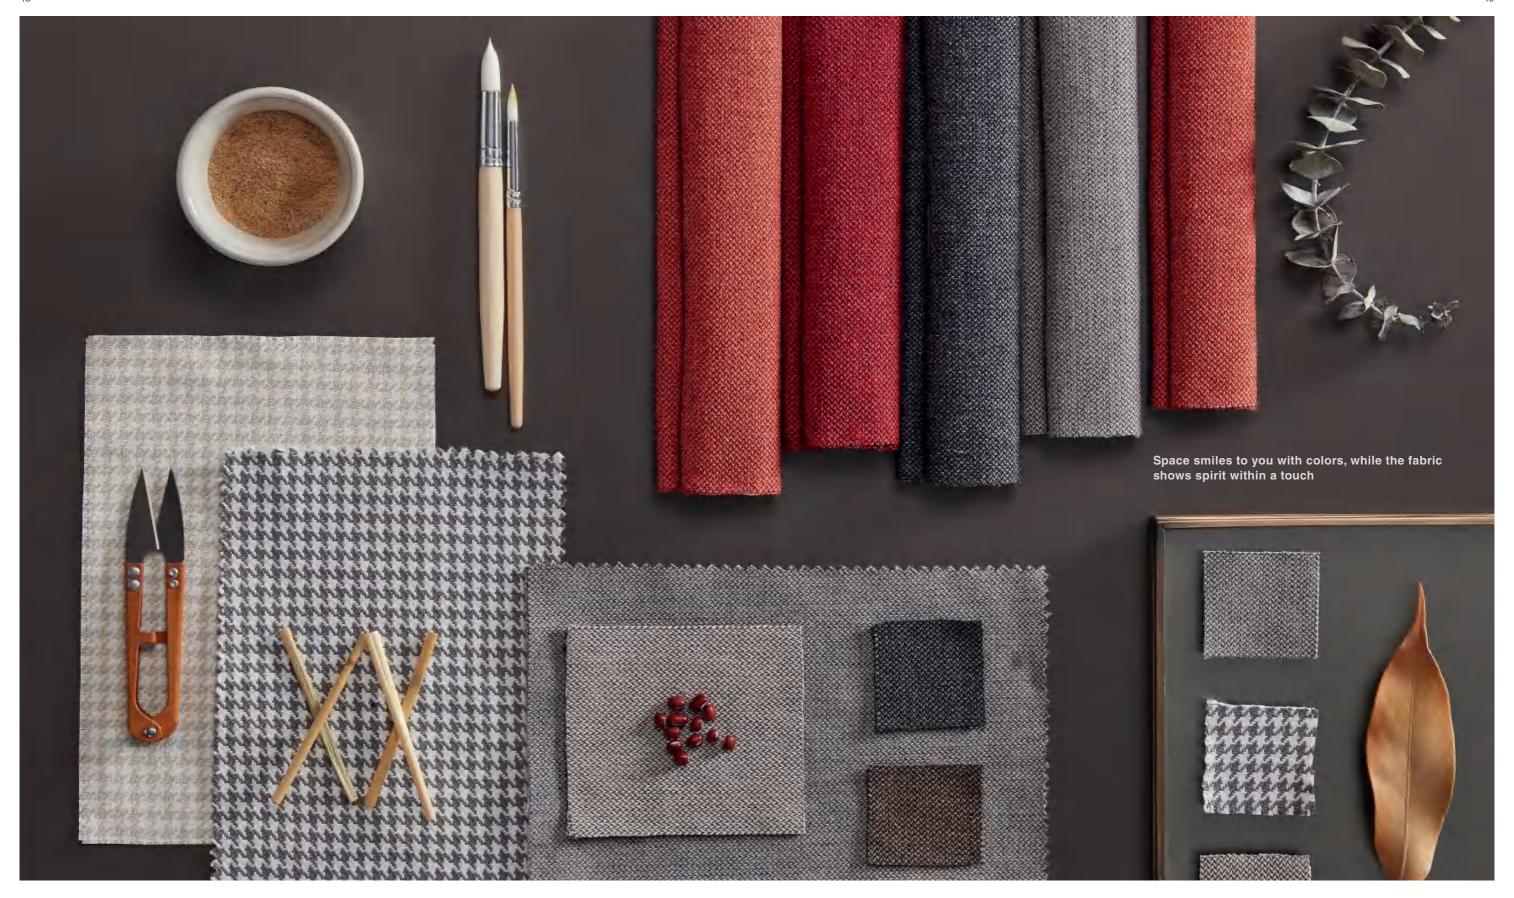

### 45-degree Section: Art of Beveling

Clean beveled edge makes the seat and back more harmoniously unified. The 45-degree section of three fingerbreadth offers softer support for your elbows. The hidden stitching technique helps hide thread, sketching its stereoscopic contour.

### Double Sofa Pillows for 100% Interactivity

The two cobble-shaped pillows of 10cm width, one for leaning and one for holding, spark inspiration during interactivity and add joy to any conversation.

One potted plant on the table livens up the space, and two cups of coffee make us closer.

### Various Types for Delightful Space

V-shaped circular steel leg offers support to the whole table surface, and 10 kinds of coffee table surface are available for your choice, creating joyful space. With either square or round table, creative ideas are here exchanged freely.

### Jacquard Weave Originated from Han Dynasty Interwoven Landscape into the Picture

Interweaving yarns with jacquard weave technique after dyeing is a very delicate and difficult procedure, with which the scene will be manifested after more than 1000 times of weaving. Using this technique, U series allows you enjoy the ink painting during casual chat.