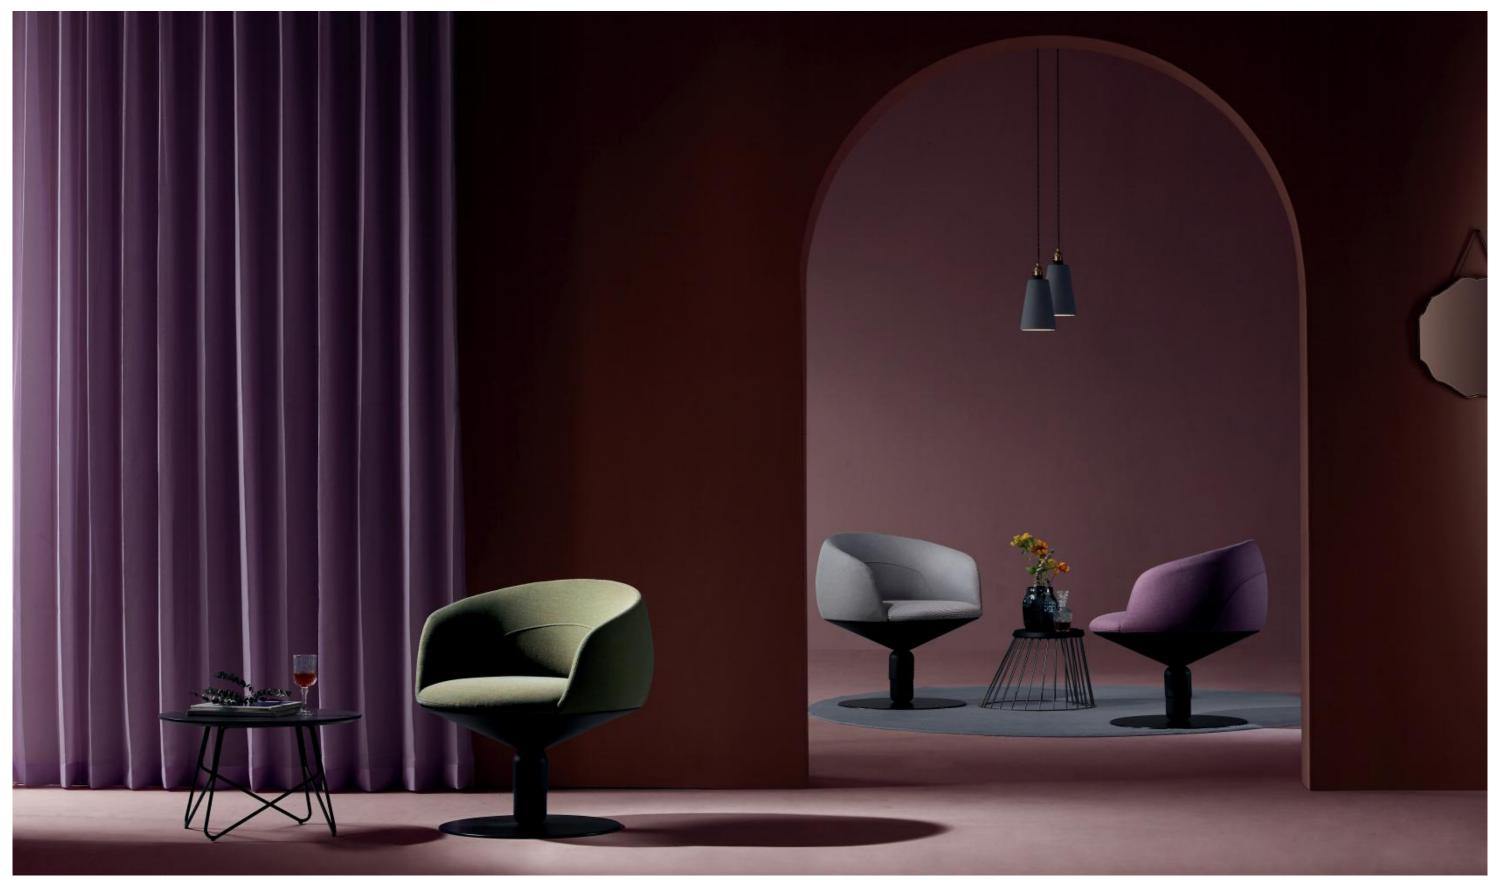

# UY, THOROUGH EXPRESSION OF ELEGANCE

Naturally blossom like a Calla lily, UY is designed with a "Y" shape to demonstrate its unique temperament, as if the space is filled with its fragrance. Each minute of chatting and sitting here manifests your identity.

Design of UY was leaded by renowned STUDIO MITO from Italy. Inspired by the blossoming shape of Calla Iily, the designer adopts the elegant roundness of the flower to shape the chair base, and designs a bionic reclined headrest inspired by cornices. You are comfortable sitting here with a feeling of being hugged. Immersed in the stylish and leisure space created with UY chairs, your temperament fully reveals no matter what you do.

560mm-wide base is reliable in bear-loading, and is 360 degree rotatable. A combination of architectural and dynamics beauty and fairytale joy.