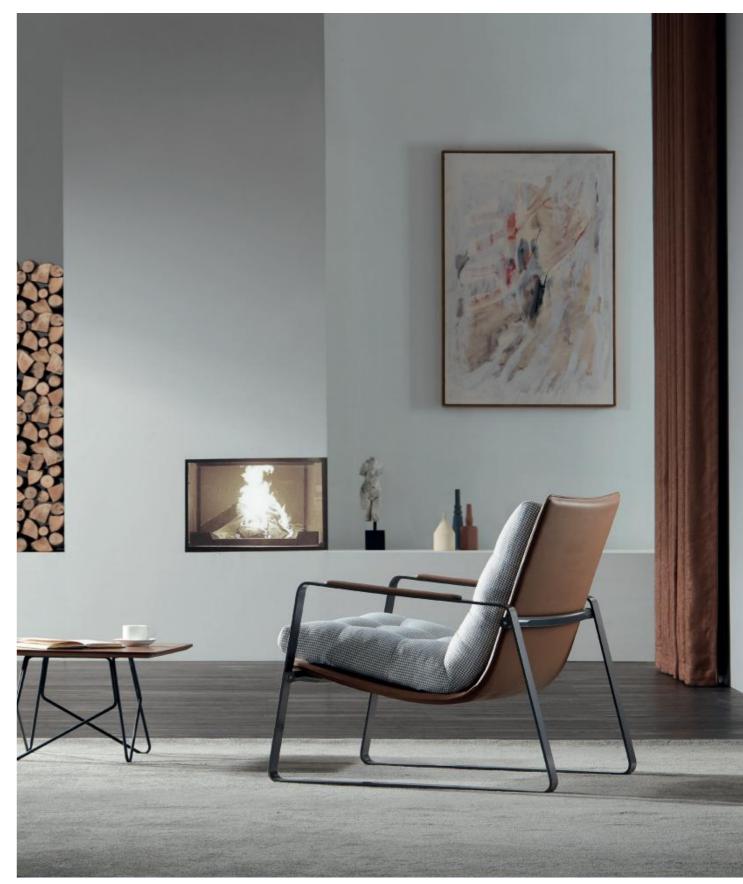

### UD GRACE

With a pen on one hand, and a glass of red wine on the other, sitting in UD and getting immersed in thinking while the music is on.

D-shape is UD's elegant silhouette.

"The process of design includes seeking, discovering, and creating beauty, which is an innate mission for designers."

—Designer of UD CLAUDIO BELLINI DESIGN

As Château Lafite-Rothschild 1986 is classic for every red wine lover, UD may be the same to people who enjoy their personal space and time.

Uncluttered seat and smooth back bring UD its sleek appearance, showcasing an elegant and attractive space.

### SEAMLESS CONNECTION

Capsule-shaped connecting part has no screws and redundant decoration, simple yet glamorous.

The upper connecting part of larger diameter envelops the lower part, and with the built-in gas lift mechanism equipped, a height of 3cm is reserved for buffering, perfectly fitting any move of your body. 360-degree revolving function shapes an elegant "dancer" out of you.

Imported Material, Natural Comfort
The pure wool is imported from Denmark.
The breathing woven material is resilient
and crease-free.

Tipsy in UD, a kind of life attitude, a casual state of life.

 $^{48}$ 