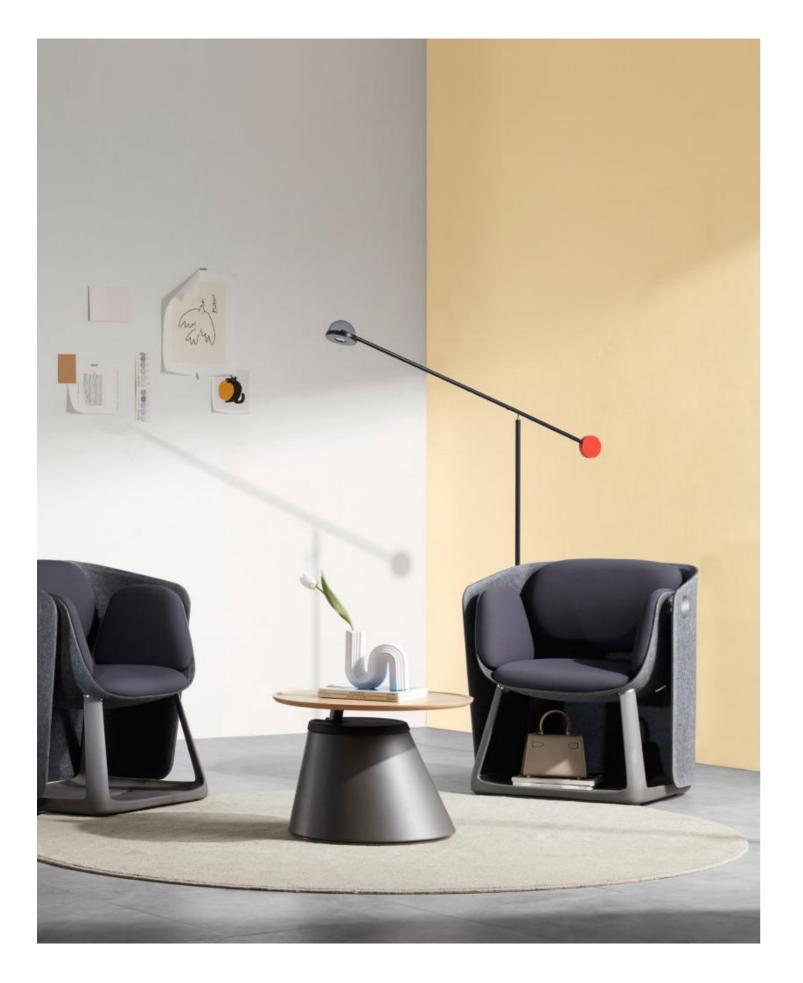

C-shaped UC is like a swing. Sitting on it, your body and mind become fully relaxed.

### Simplistic Style

Decorated with leather finish on its upper part, the steel-frame leg fully explains "less is more". Thin leather sofa back paired with thick sofa cushion fabric: the beauty of different layers is created effortlessly. Clean and neat, UC brings a simplistic feeling.

### **Quilted Point Offers Body Massage**

8 quilted points divide the seat and back into 18 soft sections, and sofa cushion is filled with EPE of 10cm thickness, transforming the sofa into an inviting massage equipment. The swing-type floated support makes the sofa fully fit your body.