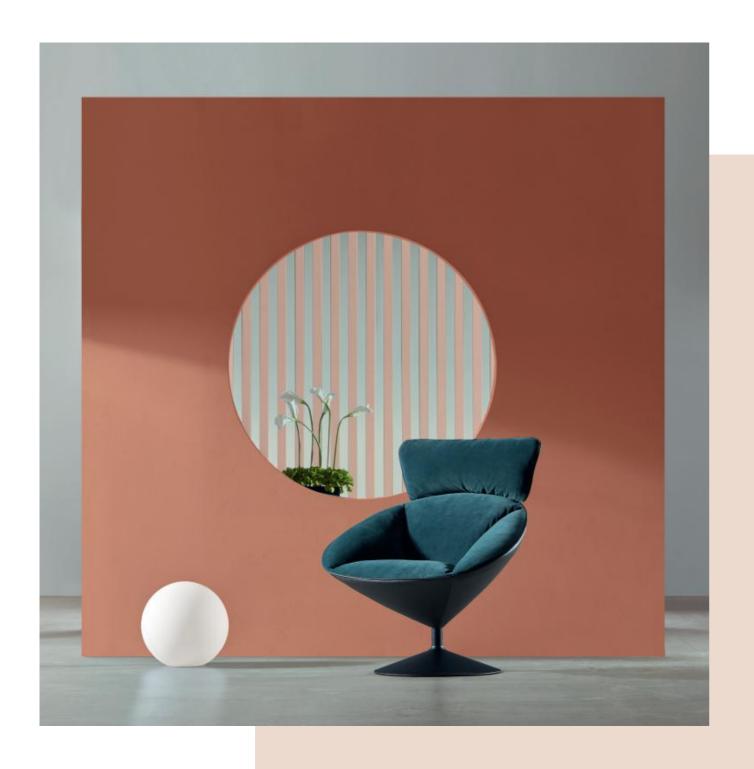

### UD GRACE

With a pen on one hand, and a glass of red wine on the other, sitting in UD and getting immersed in thinking while the music is on.

D-shape is UD's elegant silhouette.

"The process of design includes seeking, discovering, and creating beauty, which is an innate mission for designers."

—Designer of UD CLAUDIO BELLINI DESIGN

As Château Lafite-Rothschild 1986 is classic for every red wine lover, UD may be the same to people who enjoy their personal space and time.

Uncluttered seat and smooth back bring UD its sleek appearance, showcasing an elegant and attractive space.

### SEAMLESS CONNECTION

Capsule-shaped connecting part has no screws and redundant decoration, simple yet glamorous.

The upper connecting part of larger diameter envelops the lower part, and with the built-in gas lift mechanism equipped, a height of 3cm is reserved for buffering, perfectly fitting any move of your body. 360-degree revolving function shapes an elegant "dancer" out of you.