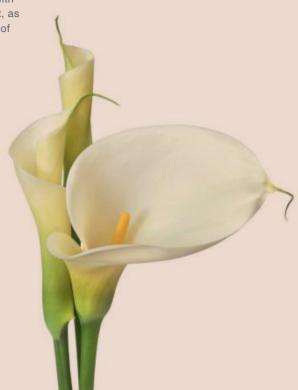

# UY, THOROUGH EXPRESSION OF ELEGANCE

Naturally blossom like a Calla lily, UY is designed with a "Y" shape to demonstrate its unique temperament, as if the space is filled with its fragrance. Each minute of chatting and sitting here manifests your identity.

Design of UY was leaded by renowned STUDIO MITO from Italy. Inspired by the blossoming shape of Calla Iily, the designer adopts the elegant roundness of the flower to shape the chair base, and designs a bionic reclined headrest inspired by cornices. You are comfortable sitting here with a feeling of being hugged. Immersed in the stylish and leisure space created with UY chairs, your temperament fully reveals no matter what you do.

### Petal-shaped Cutting and Stitching

Adopt stitching technique used for world-class luxury autos. Four "petals" are independently cut and stitched together to form a vivid flower. The upholstery is embellished on the sponge using hidden grooves and snap joints, making it smooth and appealing.