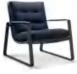

# UY, THOROUGH EXPRESSION OF ELEGANCE

Naturally blossom like a Calla lily, UY is designed with a "Y" shape to demonstrate its unique temperament, as if the space is filled with its fragrance. Each minute of chatting and sitting here manifests your identity.

Design of UY was leaded by renowned STUDIO MITO from Italy. Inspired by the blossoming shape of Calla Iily, the designer adopts the elegant roundness of the flower to shape the chair base, and designs a bionic reclined headrest inspired by cornices. You are comfortable sitting here with a feeling of being hugged. Immersed in the stylish and leisure space created with UY chairs, your temperament fully reveals no matter what you do.

### Petal-shaped Cutting and Stitching

Adopt stitching technique used for world-class luxury autos. Four "petals" are independently cut and stitched together to form a vivid flower. The upholstery is embellished on the sponge using hidden grooves and snap joints, making it smooth and appealing.