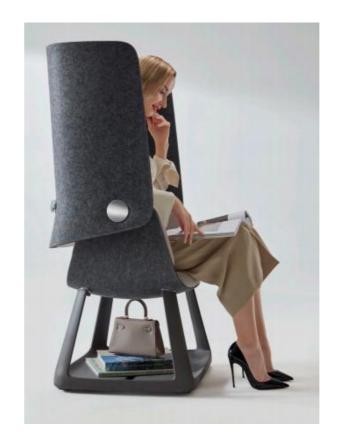

### Storage base at your disposal

Revising plans in the waiting hall is quite normal for employees. 550\*650\*300mm storage space is as large as the base of the ship, admitting your books and backpacks easily.

UF brings nature to your office and enables you to be immersed in the poetic coastal views. It naturally accommodates most public spaces and creates a La La Land in this bustling world. Holding a book and taking a sip of tea, you can enjoy a relaxing moment here.

### Sound-absorbing safe haven

UF knows what you want. The sail-shape screen gives you semi-open protection, while polyester fiber brings a great sound-absorbing performance.

Formaldehyde-free

Recyclable