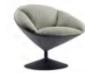

# UY, THOROUGH EXPRESSION OF ELEGANCE

Naturally blossom like a Calla lily, UY is designed with a "Y" shape to demonstrate its unique temperament, as if the space is filled with its fragrance. Each minute of chatting and sitting here manifests your identity.

Design of UY was leaded by renowned STUDIO MITO from Italy. Inspired by the blossoming shape of Calla Iily, the designer adopts the elegant roundness of the flower to shape the chair base, and designs a bionic reclined headrest inspired by cornices. You are comfortable sitting here with a feeling of being hugged. Immersed in the stylish and leisure space created with UY chairs, your temperament fully reveals no matter what you do.

### Petal-shaped Cutting and Stitching

Adopt stitching technique used for world-class luxury autos. Four "petals" are independently cut and stitched together to form a vivid flower. The upholstery is embellished on the sponge using hidden grooves and snap joints, making it smooth and appealing.

560mm-wide base is reliable in bear-loading, and is 360 degree rotatable. A combination of architectural and dynamics beauty and fairytale joy.