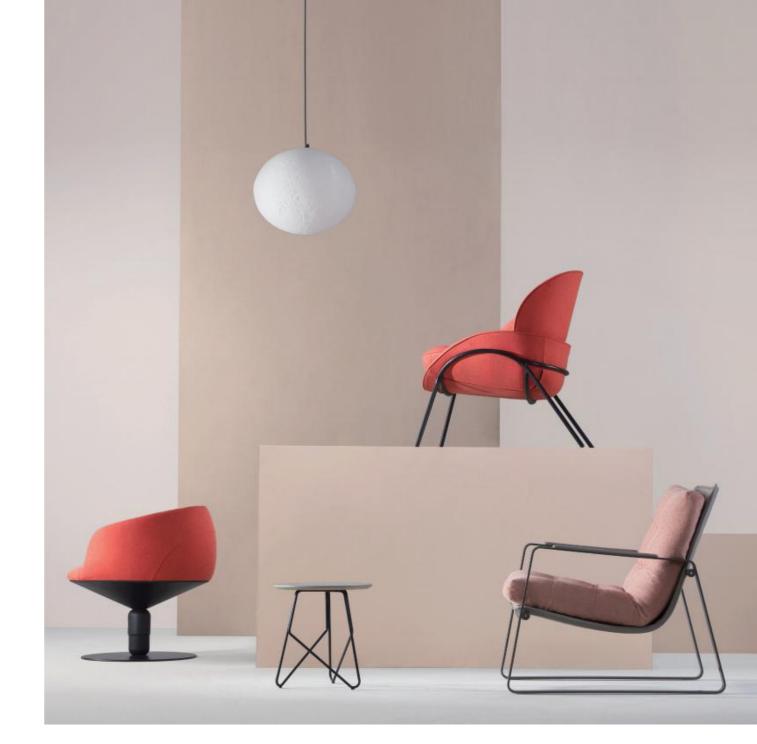

### Various Types for Delightful Space

V-shaped circular steel leg offers support to the whole table surface, and 10 kinds of coffee table surface are available for your choice, creating joyful space. With either square or round table, creative ideas are here exchanged freely.

Talk freely about the new trend on U series...