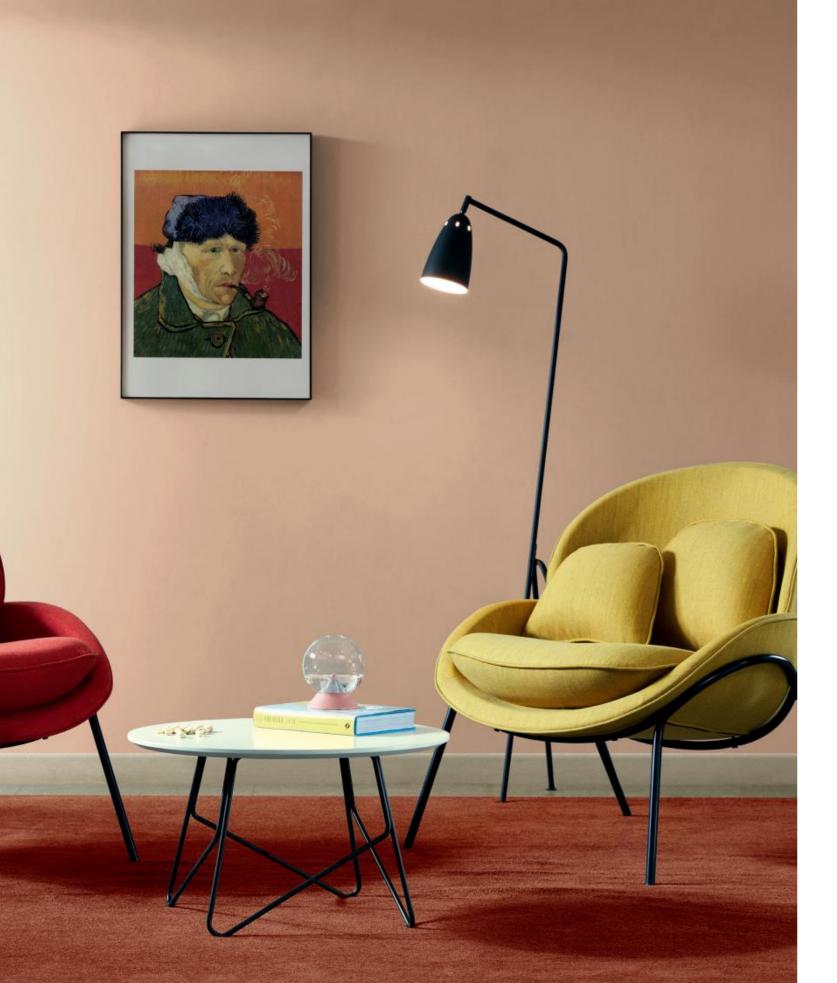

### Monet's Impressionism tells the story

Sitting in UC, feel Monet's impressionism.

Black and white U series is Monet's Water Lilies, quiet and elegant, while blackish green U series is Monet's Impression, Sunrise, natural and lively. With such sight in your eyes, you could free your imagination, and artistic taste for space is naturally revealed.