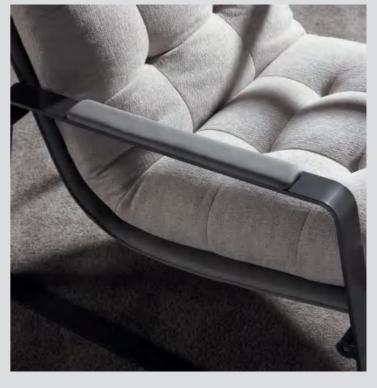

### 45-degree Section: Art of Beveling

Clean beveled edge makes the seat and back more harmoniously unified. The 45-degree section of three fingerbreadth offers softer support for your elbows. The hidden stitching technique helps hide thread, sketching its stereoscopic contour.

### One-piece Steel Leg, Assembleor Disassemble at Your Convenience

With fine tubular steel leg and 120-degree slant angle, comfort is assured. There are only 4 screws for fixing the legs, making it easier to assemble and disassemble.