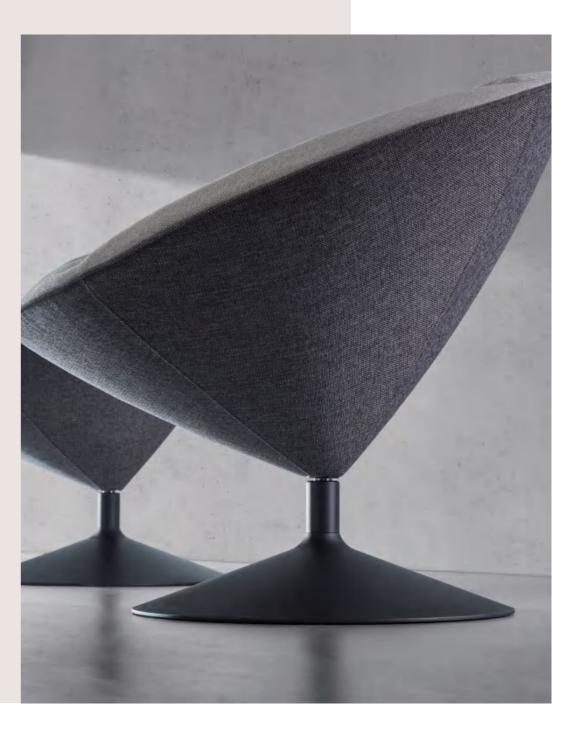

560mm-wide base is reliable in bear-loading, and is 360 degree rotatable. A combination of architectural and dynamics beauty and fairytale joy.